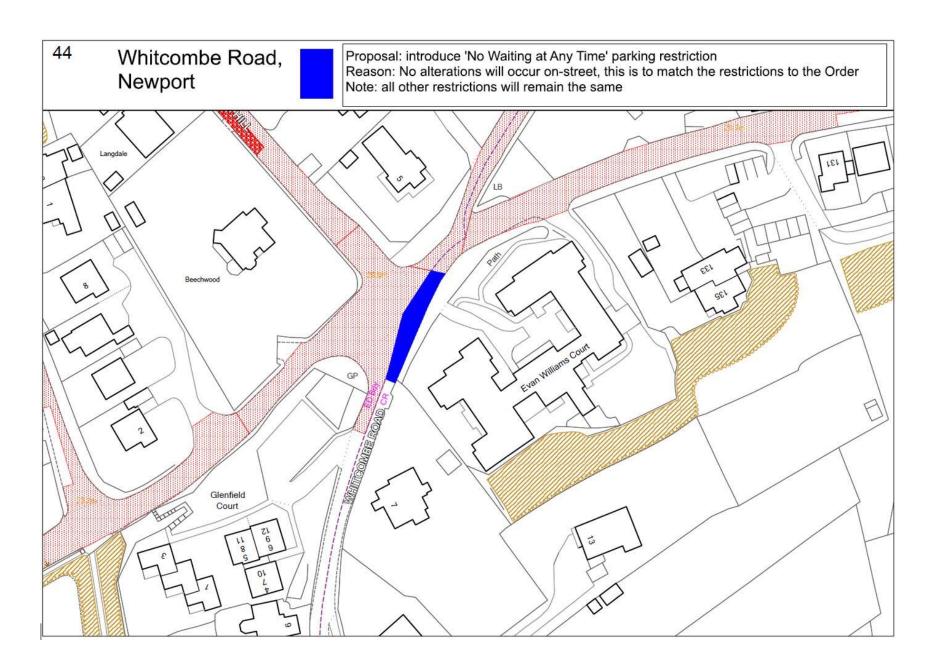

n 30 Minutes, Monday to Friday, 0800 to 0930 and 1430 to 1600 Hours' parking restriction.

Reason: to provide suitable places for dropping off and picking up in the area.

Please note all other restrictions will remain the same







38 Proposal: Revoke 'No Waiting at Any Time' and introduce 'Limited Waiting 1 Hour No Return Within 1 Hour Mon-Sat 8am-6pm' parking restriction Crocker Street, Newport Reason: No alterations will occur on-street, this is to correct the order. All other restriction will remain the same Note: 97 ElSubSta 8 Almshouses





## 41 Furrlongs, Newport



Proposal: Introduce 'No Waiting at Any Time' parking restriction

Reason: No alterations will occur on-street, this is match the restrictions with the order.

Note: All other restriction will remain the same











46 Field Place, Newport **Proposal**: to revoke 'Resident Permit Holders Only N5 or Limited Waiting 2 Hours No Return Within 2 Hours, Monday to Saturday, 8am to 6pm / No Exemption for Disabled Badge Holders and Introduce ' No Waiting at Any Time' parking restriction.

Reason: to ensure the fire hydrant is accessible at all times.

Please note all other parking restrictions will remain the same.





48

## Highfield Road, Newport



Proposal: To revoke ' Resident Permit Holders N2 /No Exemption for Disabled Badge Holders' parking restriction and Introduce 'No Waiting at Any Time' parking restriction.

Reason: to ensure all sections of the highway are covered by a restriction within the Residents Parking Zone.

Please note all other parking restrictions will remain the same.