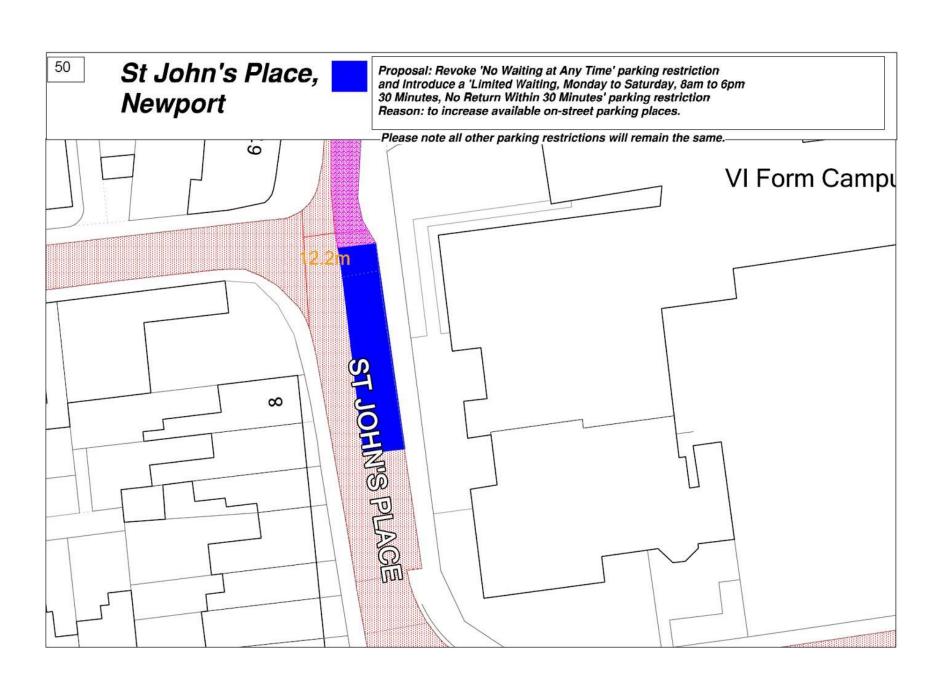

46 Field Place, Newport **Proposal**: to revoke 'Resident Permit Holders Only N5 or Limited Waiting 2 Hours No Return Within 2 Hours, Monday to Saturday, 8am to 6pm / No Exemption for Disabled Badge Holders and Introduce ' No Waiting at Any Time' parking restriction.

Reason: to ensure the fire hydrant is accessible at all times.

Please note all other parking restrictions will remain the same.





48

## Highfield Road, Newport



Proposal: To revoke ' Resident Permit Holders N2 /No Exemption for Disabled Badge Holders' parking restriction and Introduce 'No Waiting at Any Time' parking restriction.

Reason: to ensure all sections of the highway are covered by a restriction within the Residents Parking Zone.

Please note all other parking restrictions will remain the same.