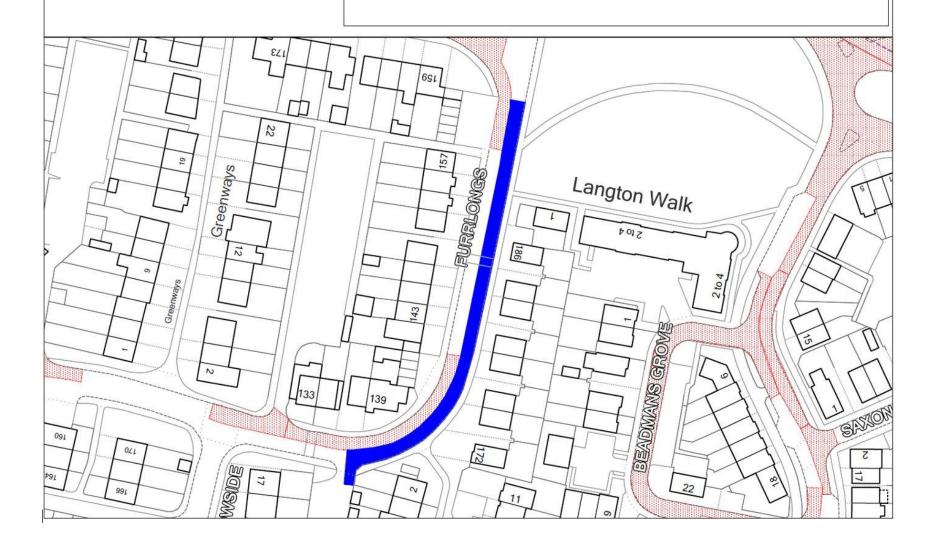

## 41 Furrlongs, Newport

Proposal: Introduce 'No Waiting at Any Time' parking restriction

Reason: No alterations will occur on-street, this is match the restrictions with the order.

Note: All other restriction will remain the same