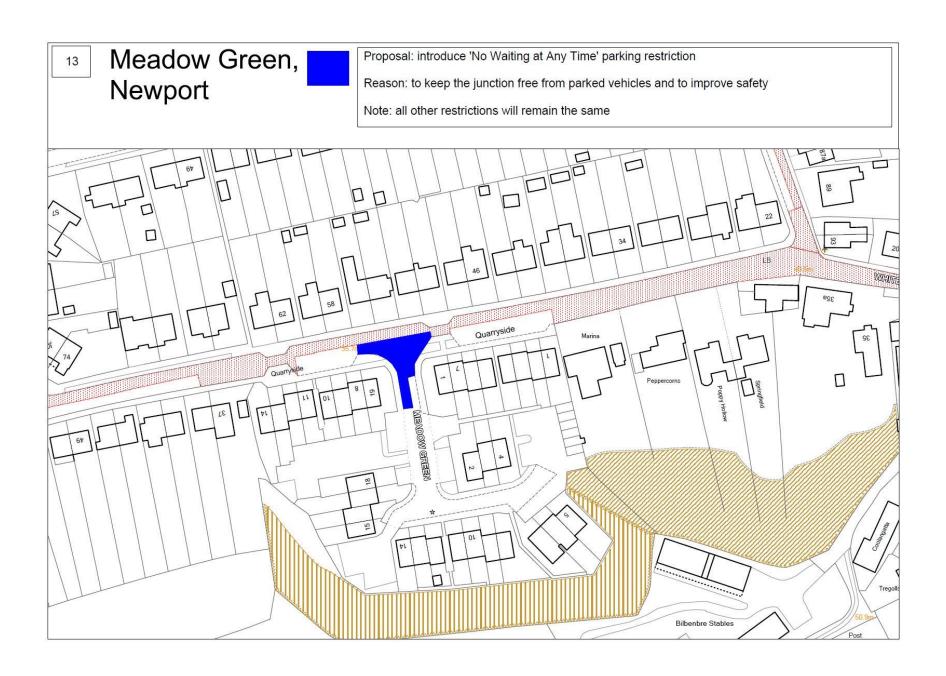

East View & South View, Proposal: introduce 'No Waiting at Any Time & No Loading 0800 to 0930 and 1430 to 1600, Monday to Friday' parking restriction Reason: to prevent parking on the bend and improve visibility and safety Newport Note: all other restrictions will remain the same 23 El Sub Sta