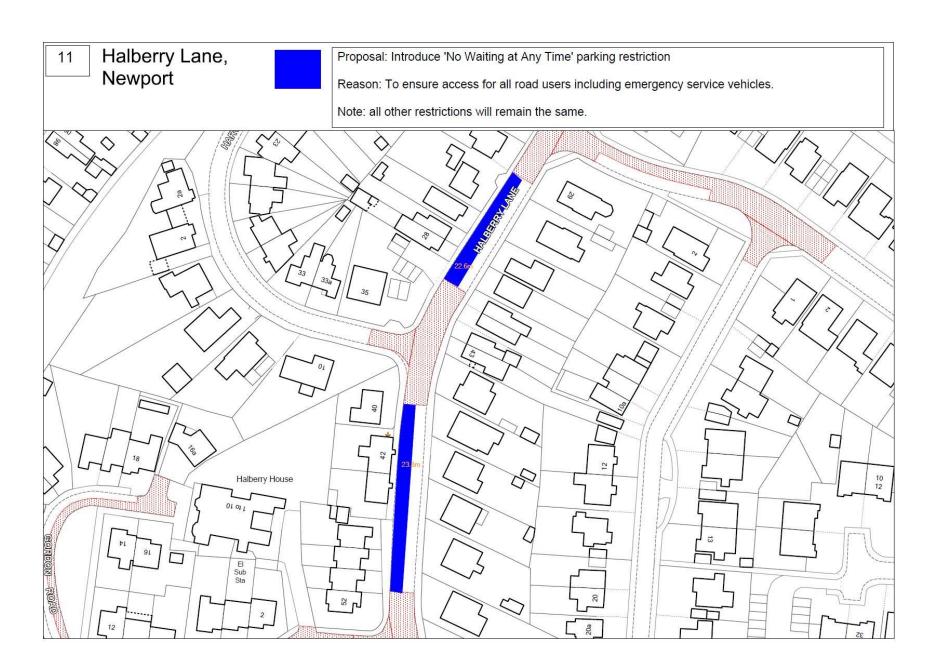

Linden Road,
Newport

Proposal: Introduce a 'No Waiting at Any Time' parking restriction Reason: to improve road safety. improve access and create passing places.

Please note all other parking restrictions will remain the same.