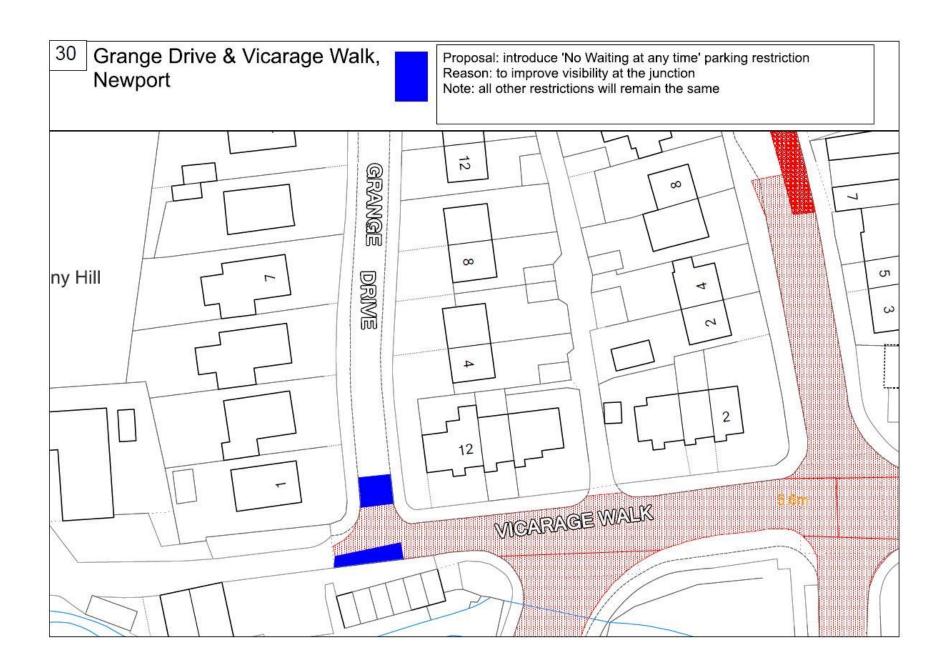

and create passing places.

Please note all other parking restrictions will remain the same.















Terrace Road & Proposal: Revoke 'No Waiting Mon - Sat, 8am to 6pm parking restriction Bignor Place, and Introduce a 'No Waiting at Any Time' parking restriction Reason: to improve road safety and free flow of traffic. Newport Please note all other parking restrictions will remain the same. 61 23 BIGNOR PLACE 8 TERRACEROAD 16 St John the Baptist's Church 77 1 to 3 23 22



















East View & South View, Proposal: introduce 'No Waiting at Any Time & No Loading 0800 to 0930 and 1430 to 1600, Monday to Friday' parking restriction Reason: to prevent parking on the bend and improve visibility and safety Newport Note: all other restrictions will remain the same 23 El Sub Sta









32 Fairlee Road, Proposal: Introduce a 'No Waiting at Any Time' parking restriction Reason: to improve road safety and prevent parking. Newport Please note all other parking restrictions will remain the same. Medina Leisure Centre Little Fairle





35

## Wellington Road, Newport

Proposal:Introduce a 'Bus Stop' restriction

Reason: to provide suitable places for bus operation to the area

Proposal:Introduce 'Limited Waiting 15 Minutes, No Return Within 30 Minutes, Monday to Friday, 0800 to 0930 and 1430 to 1600 Hours' parking restriction.

Reason: to provide suitable places for dropping off and picking up in the area.

Please note all other restrictions will remain the same







38 Proposal: Revoke 'No Waiting at Any Time' and introduce 'Limited Waiting 1 Hour No Return Within 1 Ho