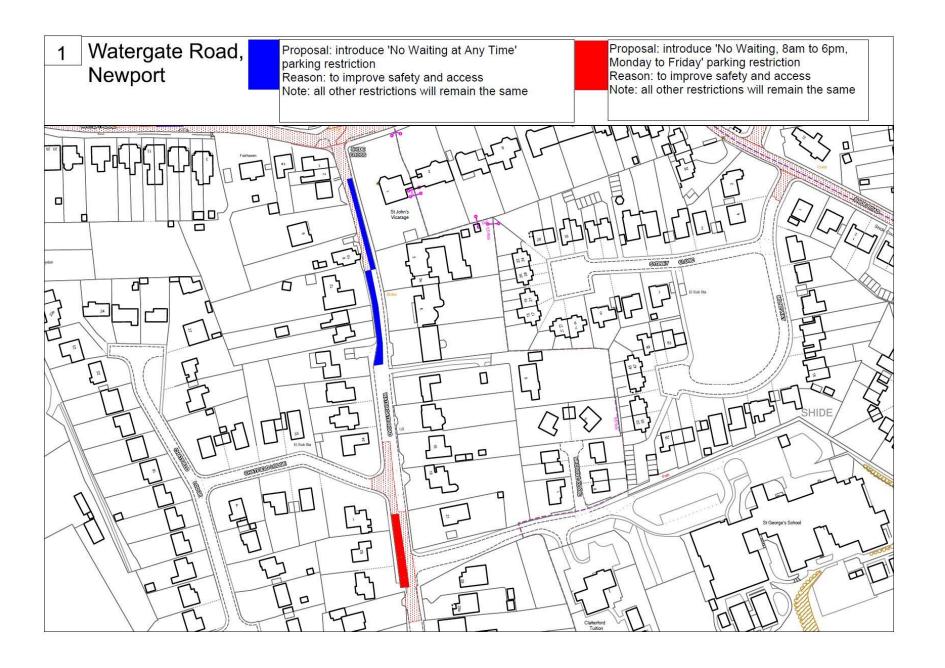

## **NEWPORT PROPOSALS PLANS**

Proposal: Introduce a 'No Waiting at Any Time' parking restriction Reason: to improve road safety and improve access. Hinton Road, Newport Proposal: Introduce a 'No Waiting 0700 hours to 1830 hours' parking restriction Reason: to improve road safety and improve access. Please note all other parking restrictions will remain the same. Carisbrooke Victoria Recreation Ground 90