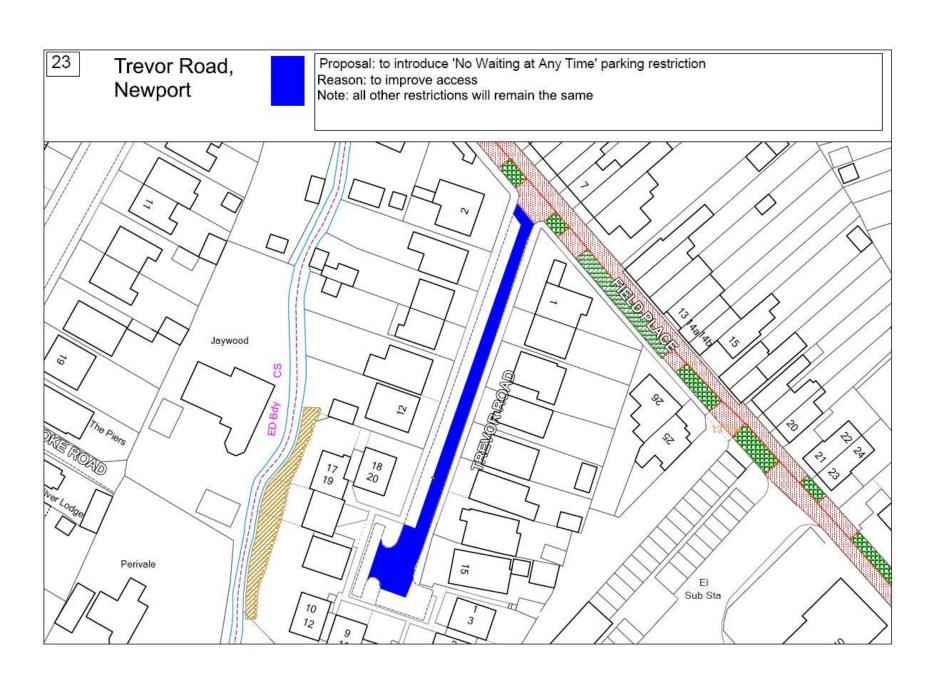

46 Field Place, Newport **Proposal**: to revoke 'Resident Permit Holders Only N5 or Limited Waiting 2 Hours No Return Within 2 Hours, Monday to Saturday, 8am to 6pm / No Exemption for Disabled Badge Holders and Introduce ' No Waiting at Any Time' parking restriction.

Reason: to ensure the fire hydrant is accessible at all times.

Please note all other parking restrictions will remain the same.

48