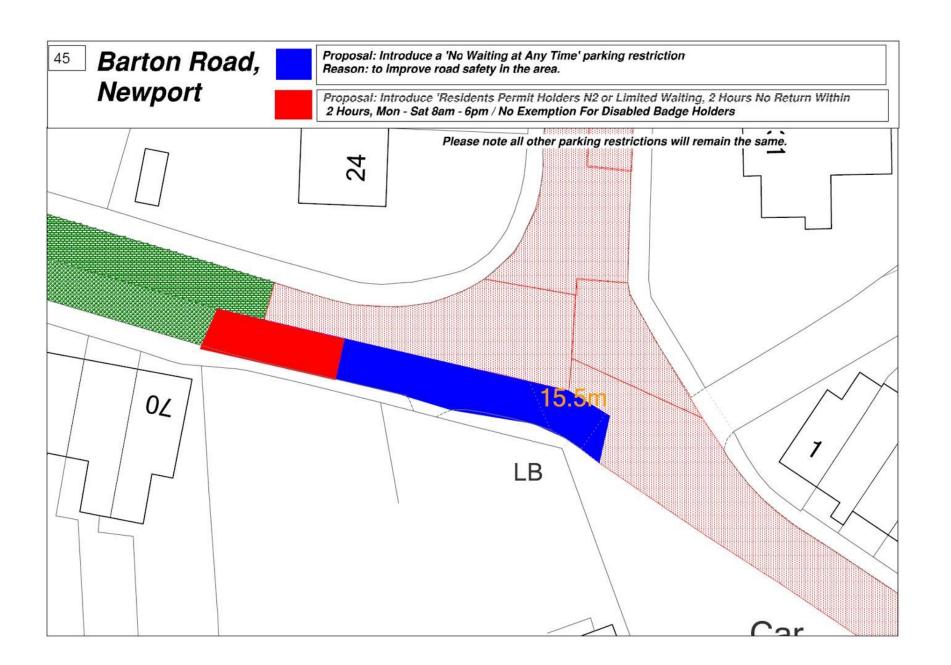

30 Minutes, Monday to Friday, 0800 to 0930 and 1430 to 1600 Hours' parking restriction.

Reason: to provide suitable places for dropping off and picking up in the area.

Please note all other restrictions will remain the same







38 Proposal: Revoke 'No Waiting at Any Time' and introduce 'Limited Waiting 1 Hour No Return Within 1 Hour Mon-Sat 8am-6pm' parking restriction Crocker Street, Newport Reason: No alterations will occur on-street, this is to correct the order. All other restriction will remain the same Note: 97 ElSubSta 8 Almshouses





## 41 Furrlongs, Newport



Proposal: Introduce 'No Waiting at Any Time' parking restriction

Reason: No alterations will occur on-street, this is match the restrictions with the order.

Note: All other restriction will remain the same











46 Field Place, Newport **Proposal**: to revoke 'Resident Permit Holders Only N5 or Limited Waiting 2 Hours No Return Within 2 Hours, Monday to Saturday, 8am to 6pm / No Exemption for Disabled Badge Holders and Introduce ' No Waiting at Any Time' parking restriction.

Reason: to ensure the fire hydrant is accessible at all times.

Please note all other parking restrictions will remain the same.





48

## Highfield Road, Newport



Proposal: To revoke ' Resident Permit Holders N2 /No Exemption for Disabled Badge Holders' parking restriction and Introduce 'No Waiting at Any Time' parking restriction.

Reason: to ensure all sections of the highway are covered by a restriction within the Residents Parking Zone.

Please note all other parking restrictions will remain the same.