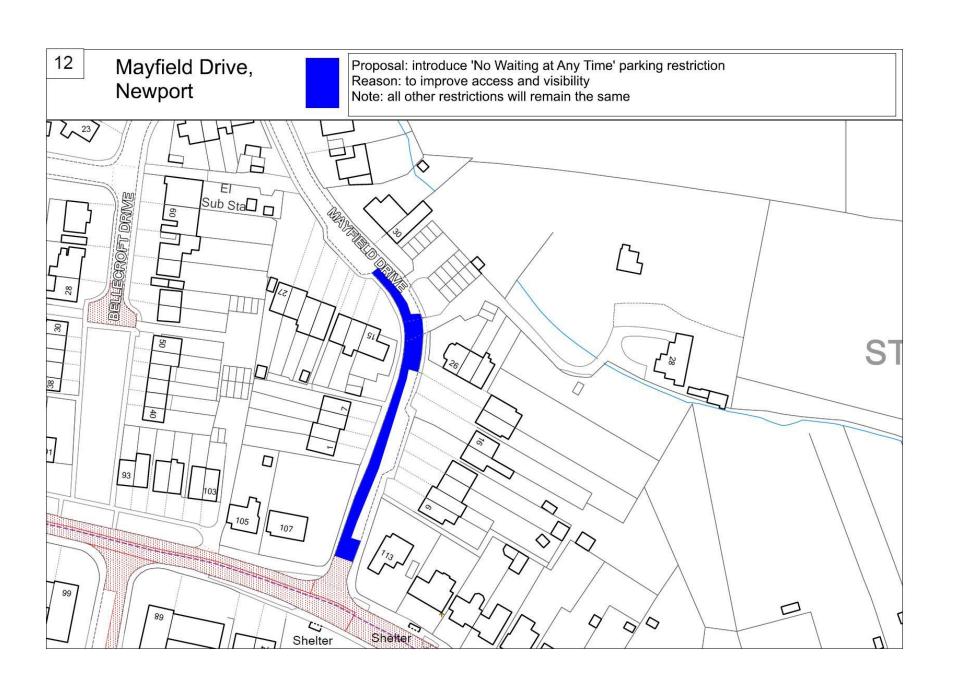

Terrace Road & Proposal: Revoke 'No Waiting Mon - Sat, 8am to 6pm parking restriction Bignor Place, and Introduce a 'No Waiting at Any Time' parking restriction Reason: to improve road safety and free flow of traffic. Newport Please note all other parking restrictions will remain the same. 61 23 BIGNOR PLACE 8 TERRACEROAD 16 St John the Baptist's Church 77 1 to 3 23 22