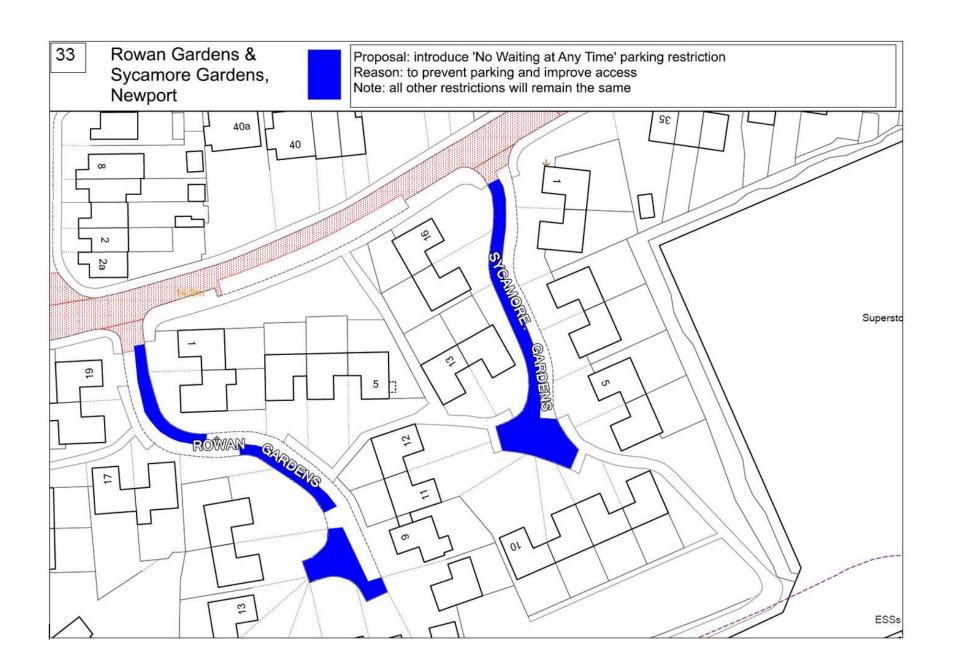

parking restriction Reason: to improve road safety and free flow of traffic. Newport Please note all other parking restrictions will remain the same. 61 23 BIGNOR PLACE 8 TERRACEROAD 16 St John the Baptist's Church 77 1 to 3 23 22



















East View & South View, Proposal: introduce 'No Waiting at Any Time & No Loading 0800 to 0930 and 1430 to 1600, Monday to Friday' parking restriction Reason: to prevent parking on the bend and improve visibility and safety Newport Note: all other restrictions will remain the same 23 El Sub Sta









32 Fairlee Road, Proposal: Introduce a 'No Waiting at Any Time' parking restriction Reason: to improve road safety and prevent parking. Newport Please note all other parking restrictions will remain the same. Medina Leisure Centre Little Fairle





35

## Wellington Road, Newport

Proposal:Introduce a 'Bus Stop' restriction

Reason: to provide suitable places for bus operation to the area

Proposal:Introduce 'Limited Waiting 15 Minutes, No Return Within 30 Minutes, Monday to Friday, 0800 to 0930 and 1430 to 1600 Hours' parking restriction.

Reason: to provide suitable places for dropping off and picking up in the area.

Please note all other restrictions will remain the same







38 Proposal: Revoke 'No Waiting at Any Time' and introduce 'Limited Waiting 1 Hour No Return Within 1 Hour Mon-Sat 8am-6pm' parking restriction Crocker Street, Newport Reason: No alterations will occur on-street, this is to correct the order. All other restriction will remain the same Note: 97 ElSubSta 8 Almshouses





## 41 Furrlongs, Newport



Prop