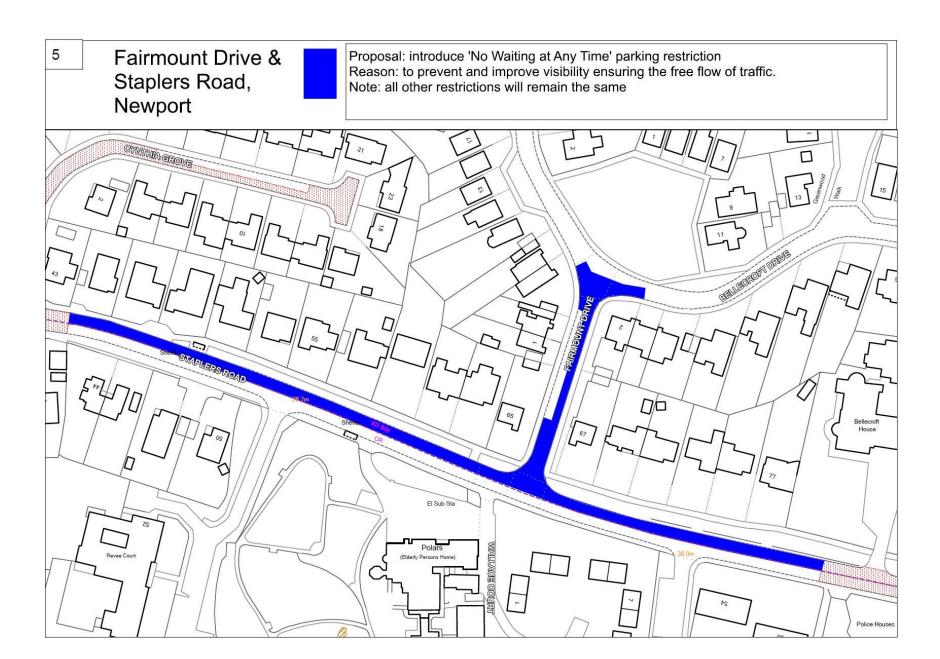

## **NEWPORT PROPOSALS PLANS**















Proposal: Introduce a 'No Waiting at Any Time' parking restriction Reason: to improve road safety and improve access. Hinton Road, Newport Proposal: Introduce a 'No Waiting 0700 hours to 1830 hours' parking restriction Reason: to improve road safety and improve access. Please note all other parking restrictions will remain the same. Carisbrooke Victoria Recreation Ground 90



Linden Road,
Newport

Proposal: Introduce a 'No Waiting at Any Time' parking restriction Reason: to improve road safety. improve access and create passing places.

Please note all other parking restrictions will remain the same.















Terrace Road & Proposal: Revoke 'No Waiting Mon - Sat, 8am to 6pm parking restriction Bignor Place, and Introduce a 'No Waiting at Any Time' parking restriction Reason: t