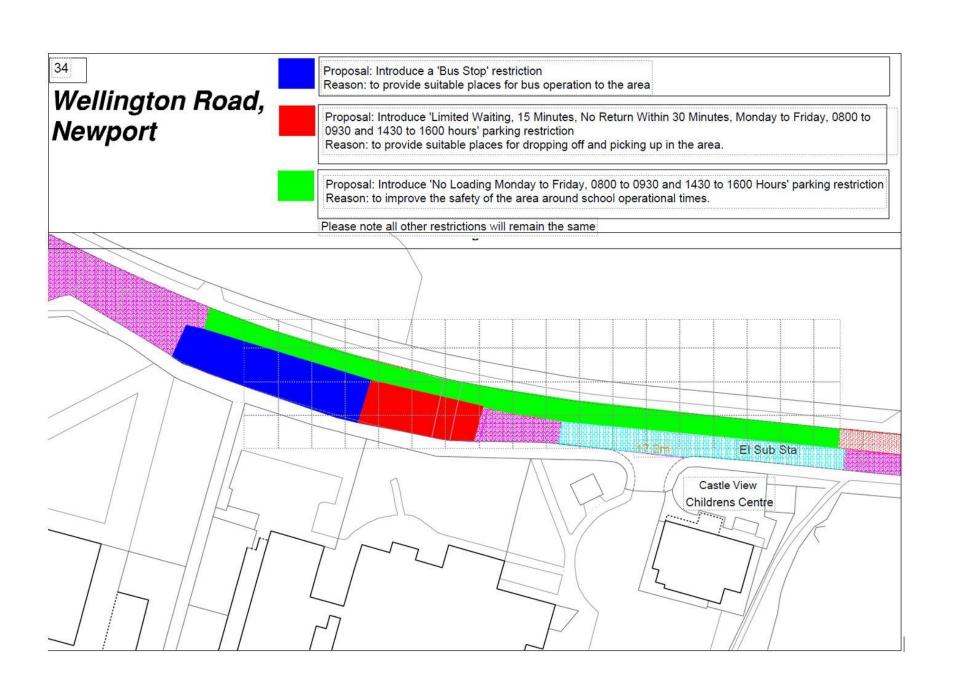

## Wellington Road, Newport

Proposal:Introduce a 'Bus Stop' restriction

Reason: to provide suitable places for bus operation to the area

Proposal:Introduce 'Limited Waiting 15 Minutes, No Return Within 30 Minutes, Monday to Friday, 0800 to 0930 and 1430 to 1600 Hours' parking restriction.

Reason: to provide suitable places for dropping off and picking up in the area.

Please note all other restrictions will remain the same

38 Proposal: Revoke 'No Waiting at Any Time' and introduce 'Limited Waiting 1 Hour No Return Within 1 Hour Mon-Sat 8am-6pm' parking restriction Crocker Street, Newport Reason: No alterations will occur on-street, this is to correct the order. All other restriction will remain the same Note: 97 ElSubSta 8 Almshouses