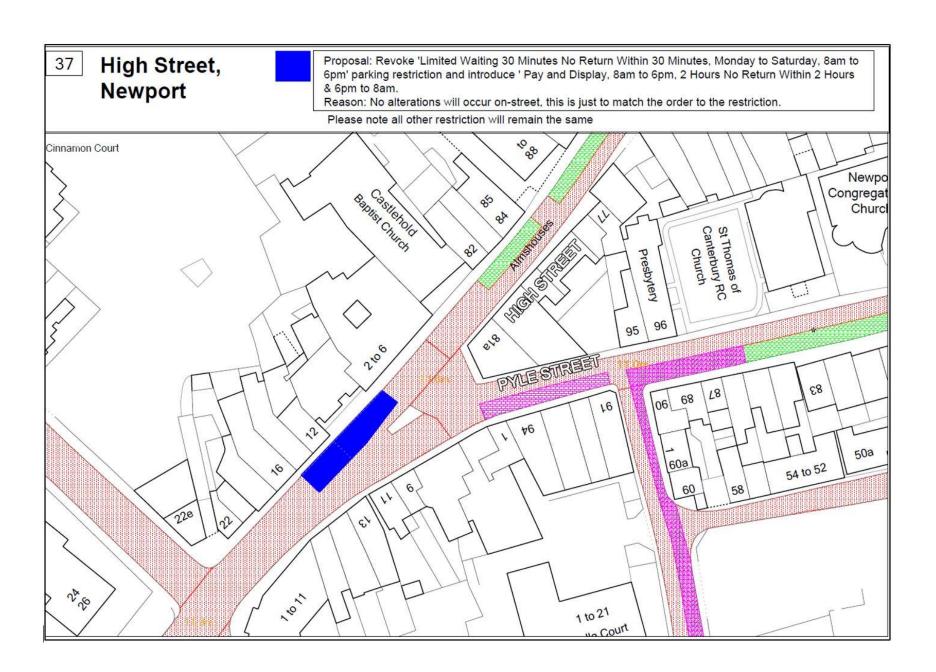

mprove visibility and safety Newport Note: all other restrictions will remain the same 23 El Sub Sta









32 Fairlee Road, Proposal: Introduce a 'No Waiting at Any Time' parking restriction Reason: to improve road safety and prevent parking. Newport Please note all other parking restrictions will remain the same. Medina Leisure Centre Little Fairle





35

## Wellington Road, Newport

Proposal:Introduce a 'Bus Stop' restriction

Reason: to provide suitable places for bus operation to the area

Proposal:Introduce 'Limited Waiting 15 Minutes, No Return Within 30 Minutes, Monday to Friday, 0800 to 0930 and 1430 to 1600 Hours' parking restriction.

Reason: to provide suitable places for dropping off and picking up in the area.

Please note all other restrictions will remain the same







38 Proposal: Revoke 'No Waiting at Any Time' and introduce 'Limited Waiting 1 Hour No Return Within 1 Hour Mon-Sat 8am-6pm' parking restriction Crocker Street, Newport Reason: No alterations will occur on-street, this is to correct the order. All other restriction will remain the same Note: 97 ElSubSta 8 Almshouses





## 41 Furrlongs, Newport



Proposal: Introduce 'No Waiting at Any Time' parking restriction

Reason: No alterations will occur on-street, this is match the restrictions with the order.

Note: All other restriction will remain the same











46 Field Place, Newport **Proposal**: to revoke 'Resident Permit Holders Only N5 or Limited Waiting 2 Hours No Return Within 2 Hours, Monday to Saturday, 8am to 6pm / No Exemption for Disabled Badge Holders and Introduce ' No Wai