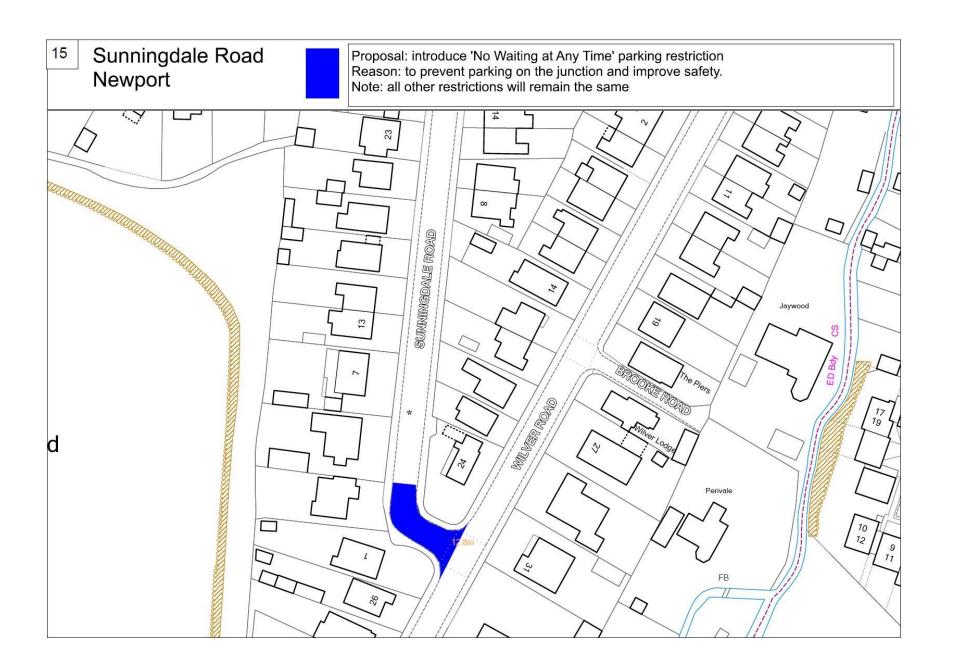

## **NEWPORT PROPOSALS PLANS**















Proposal: Introduce a 'No Waiting at Any Time' parking restriction Reason: to improve road safety and improve access. Hinton Road, Newport Proposal: Introduce a 'No Waiting 0700 hours to 1830 hours' parking restriction Reason: to improve road safety and improve access. Please note all other parking restrictions will remain the same. Carisbrooke Victoria Recreation Ground 90



Linden Road,
Newport

Proposal: Introduce a 'No Waiting at Any Time' parking restriction Reason: to improve road safety. improve access and create passing places.

Please note all other parking restrictions will remain the same.















Terrace Road & Proposal: Revoke 'No Waiting Mon - Sat, 8am to 6pm parking restriction Bignor Place, and Introduce a 'No Waiting at Any Time' parking restriction Reason: to improve road safety and free flow of traffic. Newport Please note all other parking restrictions will remain the same. 61 23 BIGNOR PLACE 8 TERRACEROAD 16 St John the Baptist's Church 77 1 to 3 23 22



















East View & South View, Proposal: introduce 'No Waiting at Any Time & No Loading 0800 to 0930 and 1430 to 1600, Monday to Friday' parking restriction Reason: to prevent parking on the bend and improve visibility and safety Newport Note: all other restrictions will remain the same 23 El Sub Sta









32 Fairlee Road, Proposal: Introduce a 'No Waiting at Any Time' parking restriction Reason: to improv