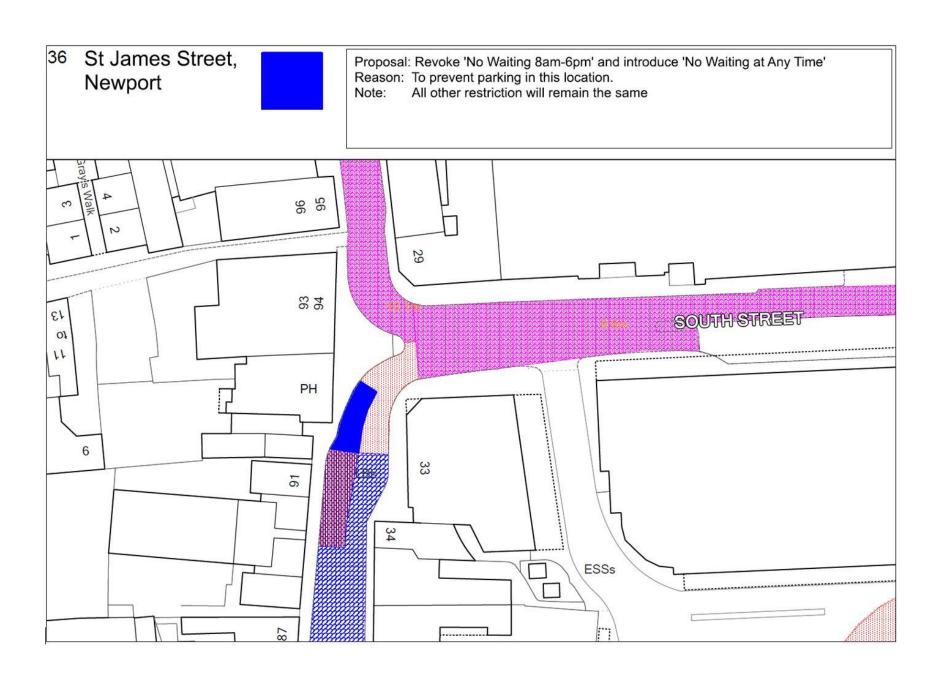

improve visibility and safety Newport Note: all other restrictions will remain the same 23 El Sub Sta









32 Fairlee Road, Proposal: Introduce a 'No Waiting at Any Time' parking restriction Reason: to improve road safety and prevent parking. Newport Please note all other parking restrictions will remain the same. Medina Leisure Centre Little Fairle





35

## Wellington Road, Newport

Proposal:Introduce a 'Bus Stop' restriction

Reason: to provide suitable places for bus operation to the area

Proposal:Introduce 'Limited Waiting 15 Minutes, No Return Within 30 Minutes, Monday to Friday, 0800 to 0930 and 1430 to 1600 Hours' parking restriction.

Reason: to provide suitable places for dropping off and picking up in the area.

Please note all other restrictions will remain the same







38 Proposal: Revoke 'No Waiting at Any Time' and introduce 'Limited Waiting 1 Hour No Return Within 1 Hour Mon-Sat 8am-6pm' parking restriction Crocker Street, Newport Reason: No alterations will occur on-street, this is to correct the order. All other restriction will remain the same Note: 97 ElSubSta 8 Almshouses





## 41 Furrlongs, Newport



Proposal: Introduce 'No Waiting at Any Time' parking restriction

Reason: No alterations will occur on-street, this is match the restrictions with the order.

Note: All other restriction will remain the same











46 Field Place, Newport **Proposal**: to revoke 'Resident Permit Holders Only N5 or Limited Waiting 2 Hours No Return Within 2 Hours, Monday to Saturday, 8am to 6pm / No Exemption for Disabled Badge Holders and Introduce ' No W