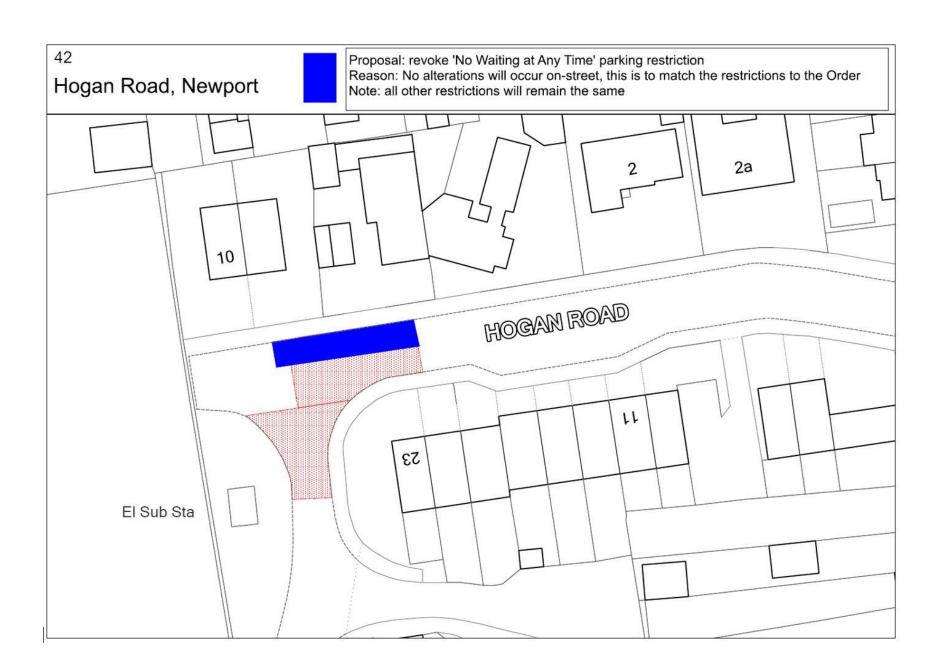

## 41 Furrlongs, Newport

Proposal: Introduce 'No Waiting at Any Time' parking restriction

Reason: No alterations will occur on-street, this is match the restrictions with the order.

Note: All other restriction will remain the same