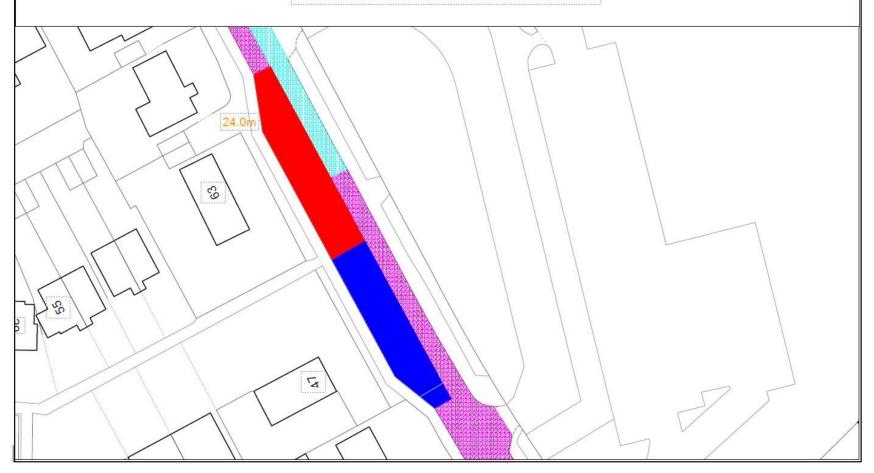

## Wellington Road, Newport

Proposal:Introduce a 'Bus Stop' restriction

Reason: to provide suitable places for bus operation to the area

Proposal:Introduce 'Limited Waiting 15 Minutes, No Return Within 30 Minutes, Monday to Friday, 0800 to 0930 and 1430 to 1600 Hours' parking restriction.

Reason: to provide suitable places for dropping off and picking up in the area.

Please note all other restrictions will remain the same

38 Proposal: Revoke 'No Waiting at Any Time' and introduce 'Limited Waiting 1 Hour No Return Within 1 Hour Mon-Sat 8am-6pm' parking restriction Crocker Street, Newport Reason: No alterations will occur on-street, this is to correct the order. All other restriction will remain the same Note: 97 ElSubSta 8 Almshouses