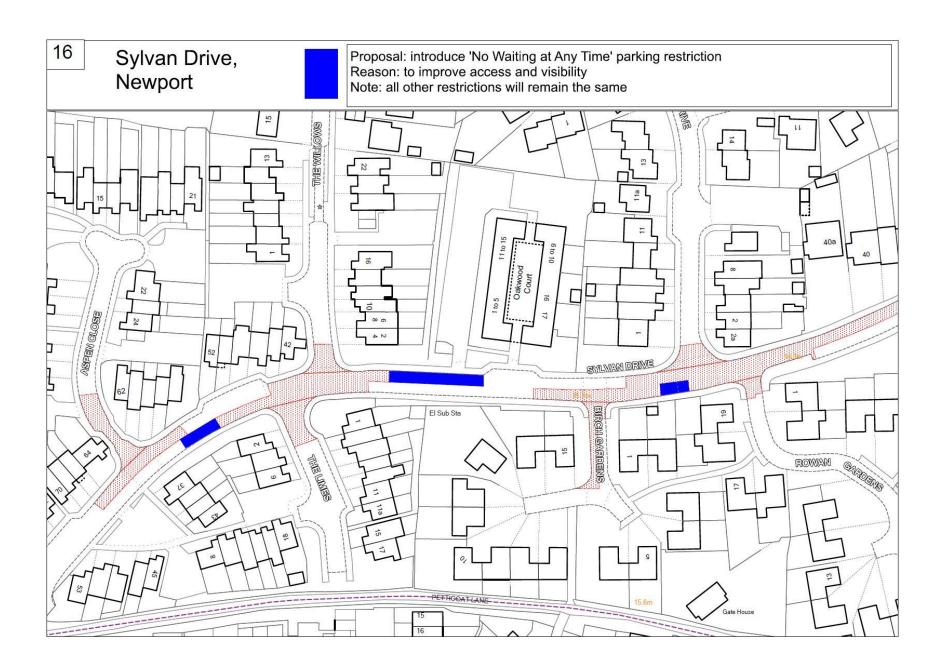

## **NEWPORT PROPOSALS PLANS**















Proposal: Introduce a 'No Waiting at Any Time' parking restriction Reason: to improve road safety and improve access. Hinton Road, Newport Proposal: Introduce a 'No Waiting 0700 hours to 1830 hours' parking restriction Reason: to improve road safety and improve access. Please note all other parking restrictions will remain the same. Carisbrooke Victoria Recreation Ground 90



Linden Road,
Newport

Proposal: Introduce a 'No Waiting at Any Time' parking restriction Reason: to improve road safety. improve access and create passing places.

Please note all other parking restrictions will remain the same.















Terrace Road & Proposal: Revoke 'No Waiting Mon - Sat, 8am to 6pm parking restriction Bignor Place, and Introduce a 'No Waiting at Any Time' parking restriction Reason: to improve road safety and free flow of traffic. Newport Please note all other parking restrictions will remain the same. 61 23 BIGNOR PLACE 8 TERRACEROAD 16 St John the Baptist's Church 77 1 to 3 23 22



















East View & South View, Proposal: introduce 'No Waiting at Any Time & No Loading 0800 to 0930 and 1430 to 1600, Monday to Friday' parking restriction Reason: to prevent parking on the bend and improve visibility and safety Newport Note: all other restrictions will remain the same 23 El Sub Sta









32 Fairlee Road, Proposal: Introduce a 'No Waiting at Any Time' parking restriction Reason: to improve