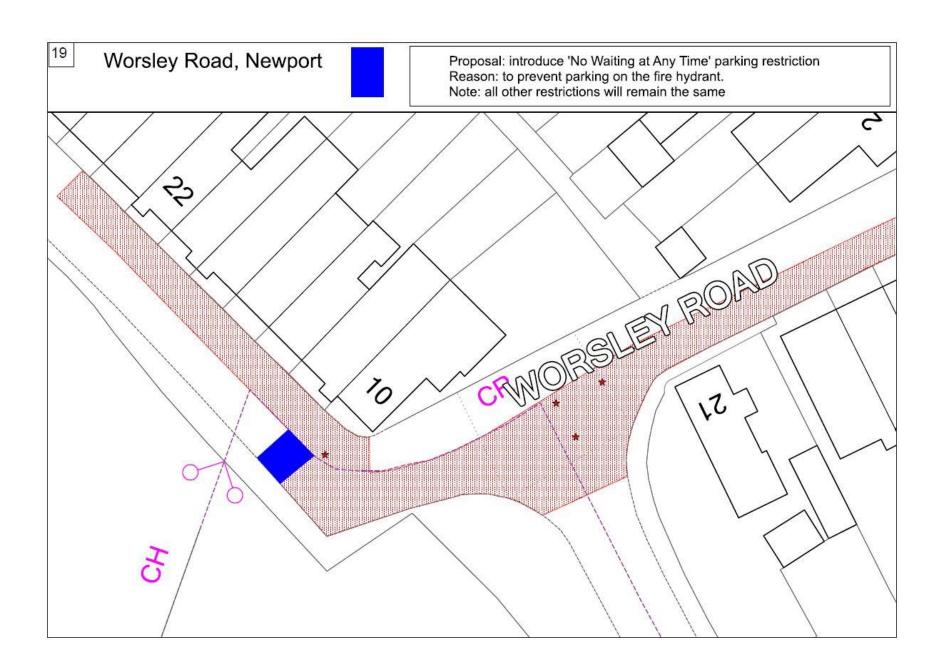

Reason: to ensure the fire hydrant is accessible at all times.

Please note all other parking restrictions will remain the same.

48