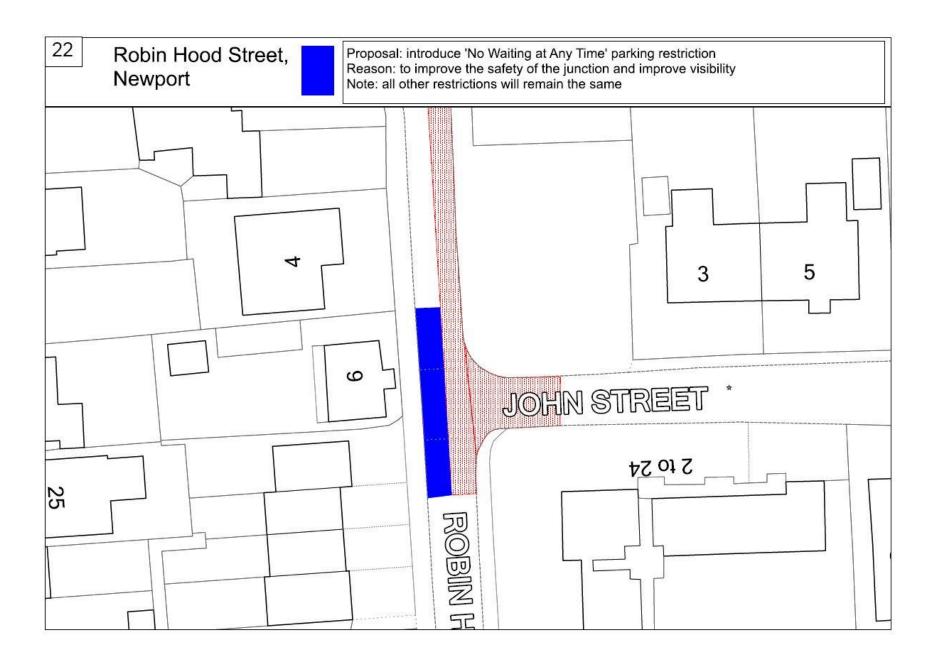

g restriction Reason: to improve road safety and improve access. Please note all other parking restrictions will remain the same. Carisbrooke Victoria Recreation Ground 90



Linden Road,
Newport

Proposal: Introduce a 'No Waiting at Any Time' parking restriction Reason: to improve road safety. improve access and create passing places.

Please note all other parking restrictions will remain the same.















Terrace Road & Proposal: Revoke 'No Waiting Mon - Sat, 8am to 6pm parking restriction Bignor Place, and Introduce a 'No Waiting at Any Time' parking restriction Reason: to improve road safety and free flow of traffic. Newport Please note all other parking restrictions will remain the same. 61 23 BIGNOR PLACE 8 TERRACEROAD 16 St John the Baptist's Church 77 1 to 3 23 22



















East View & South View, Proposal: introduce 'No Waiting at Any Time & No Loading 0800 to 0930 and 1430 to 1600, Monday to Friday' parking restriction Reason: to prevent parking on the bend and improve visibility and safety Newport Note: all other restrictions will remain the same 23 El Sub Sta









32 Fairlee Road, Proposal: Introduce a 'No Waiting at Any Time' parking restriction Reason: to improve road safety and prevent parking. Newport Please note all other parking restrictions will remain the same. Medina Leisure Centre Little Fairle





35

## Wellington Road, Newport

Proposal:Introduce a 'Bus Stop' restriction

Reason: to provide suitable places for bus operation to the area

Proposal:Introduce 'Limited Waiting 15 Minutes, No Return Within 30 Minutes, Monday to Frida