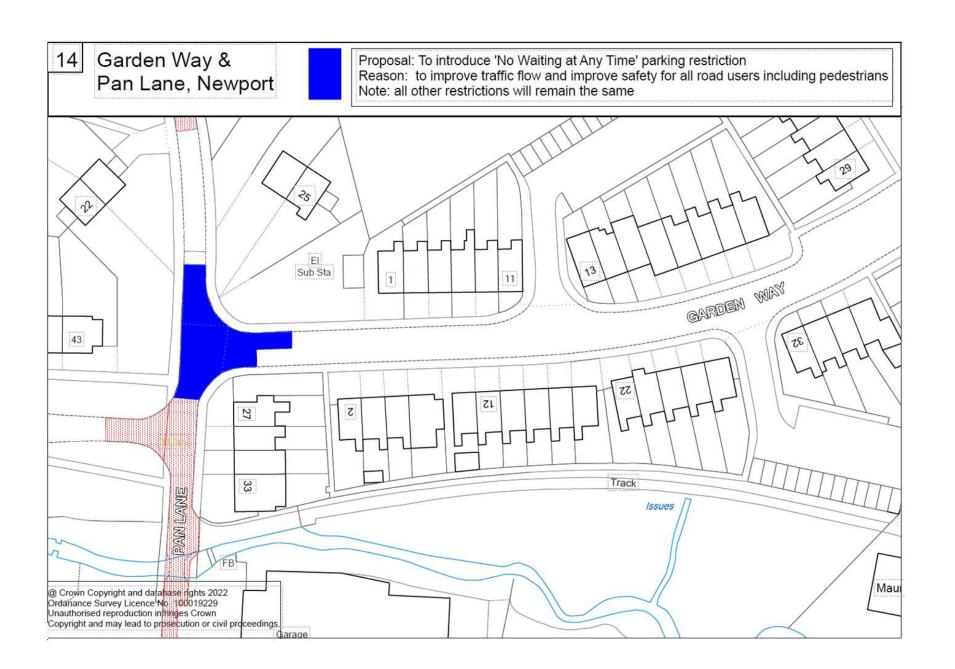

## **NEWPORT PROPOSALS PLANS**















Proposal: Introduce a 'No Waiting at Any Time' parking restriction Reason: to improve road safety and improve access. Hinton Road, Newport Proposal: Introduce a 'No Waiting 0700 hours to 1830 hours' parking restriction Reason: to improve road safety and improve access. Please note all other parking restrictions will remain the same. Carisbrooke Victoria Recreation Ground 90



Linden Road,
Newport

Proposal: Introduce a 'No Waiting at Any Time' parking restriction Reason: to improve road safety. improve access and create passing places.

Please note all other parking restrictions will remain the same.















Terrace Road & Proposal: Revoke 'No Waiting Mon - Sat, 8am to 6pm parking restriction Bignor Place, and Introduce a 'No Waiting at Any Time' parking restriction Reason: to improve road safety and free flow of traffic. Newport Please note all other parking restrictions will remain the same. 61 23 BIGNOR PLACE 8 TERRACEROAD 16 St John the Baptist's Church 77 1 to 3 23 22



















East View & South View, Proposal: introduce 'No Waiting at Any Time & No Loading 0800 to 0930 and 1430 to 1600, Monday to Friday' parking restriction Reason: to prevent parking on the bend and improve visibility and safety Newport Note: all other restrictions will remain the same 23 El Sub Sta









32 Fairlee Road, Proposal: Introduce a 'No Waiting at Any Time' parking restriction Reason: to impr