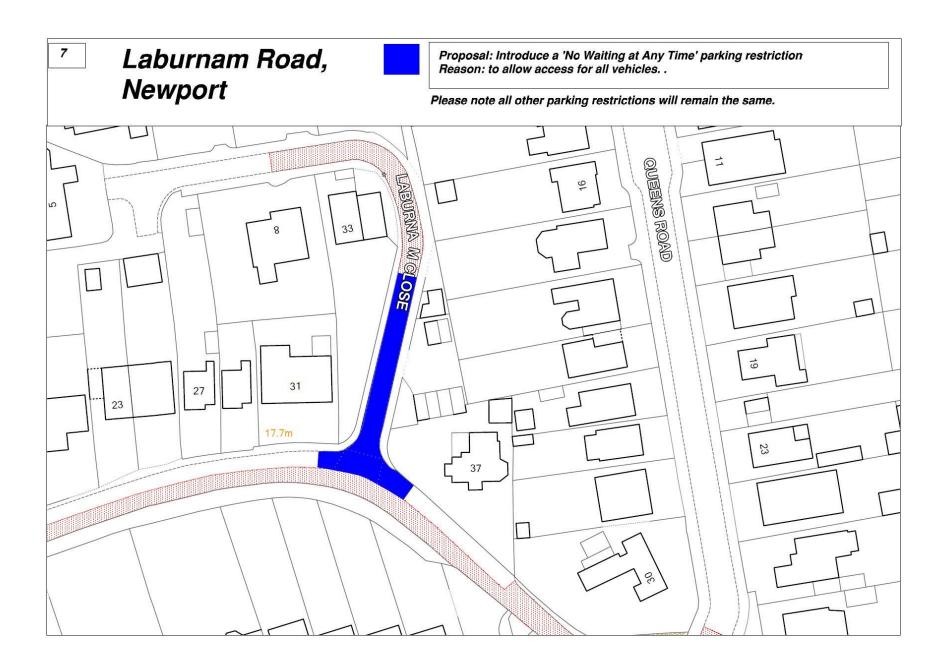

## **NEWPORT PROPOSALS PLANS**















Proposal: Introduce a 'No Waiting at Any Time' parking restriction Reason: to improve road safety and improve access. Hinton Road, Newport Proposal: Introduce a 'No Waiting 0700 hours to 1830 hours' parking restriction Reason: to improve road safety and improve access. Please note all other parking restrictions will remain the same. Carisbrooke Victoria Recreation Ground 90



Linden Road,
Newport

Proposal: Introduce a 'No Waiting at Any Time' parking restriction Reason: to improve road safety. improve access and create passing places.

Please note all other parking restrictions will remain the same.















Terrace Road & Proposal: Revoke 'No Waiting Mon - Sat, 8am to 6pm parking restriction Bignor Place, and Introduce a 'No Waiting at Any Time' parking restriction Reason: to im