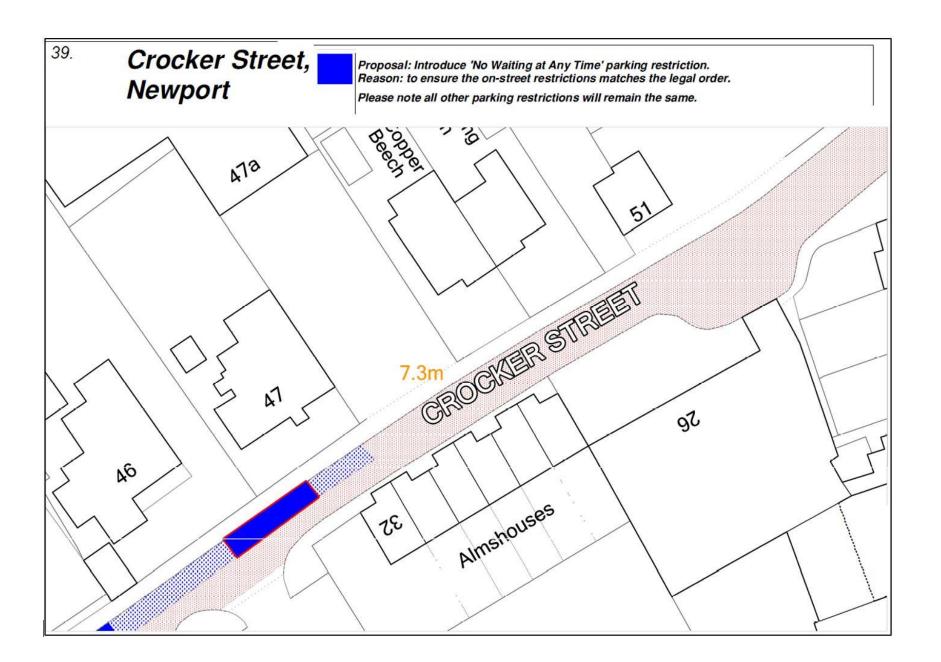

Reason: to provide suitable places for dropping off and picking up in the area.

Please note all other restrictions will remain the same

38 Proposal: Revoke 'No Waiting at Any Time' and introduce 'Limited Waiting 1 Hour No Return Within 1 Hour Mon-Sat 8am-6pm' parking restriction Crocker Street, Newport Reason: No alterations will occur on-street, this is to correct the order. All other restriction will remain the same Note: 97 ElSubSta 8 Almshouses