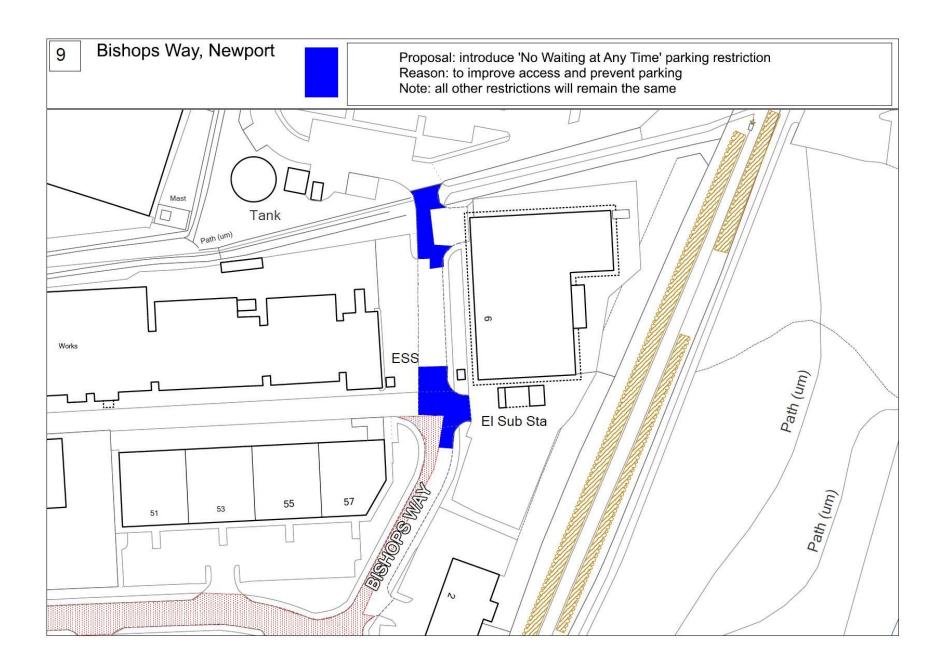

## **NEWPORT PROPOSALS PLANS**















Proposal: Introduce a 'No Waiting at Any Time' parking restriction Reason: to improve road safety and improve access. Hinton Road, Newport Proposal: Introduce a 'No Waiting 0700 hours to 1830 hours' parking restriction Reason: to improve road safety and improve access. Please note all other parking restrictions will remain the same. Carisbrooke Victoria Recreation Ground 90



Linden Road,
Newport

Proposal: Introduce a 'No Waiting at Any Time' parking restriction Reason: to improve road safety. improve access and create passing places.

Please note all other parking restrictions will remain the same.















Terrace Road & Proposal: Revoke 'No Waiting Mon - Sat, 8am to 6pm parking restriction Bignor Place, and Introduce a 'No Waiting at Any Time' parking restriction Reason: to improve road safety and free flow of traffic. Newport Please note all other parking restrictions will remain the same. 61 23 BIGNOR PLACE 8 TERRACEROAD 16 St John the Baptist's Church 77 1 to 3 23 22



















East View & South View, Proposal: introduce 'No Waiting at Any Time & No Loading 0800 to 0930 and 1430 to 1600, Monday to Friday' parking restriction Reason: to pr