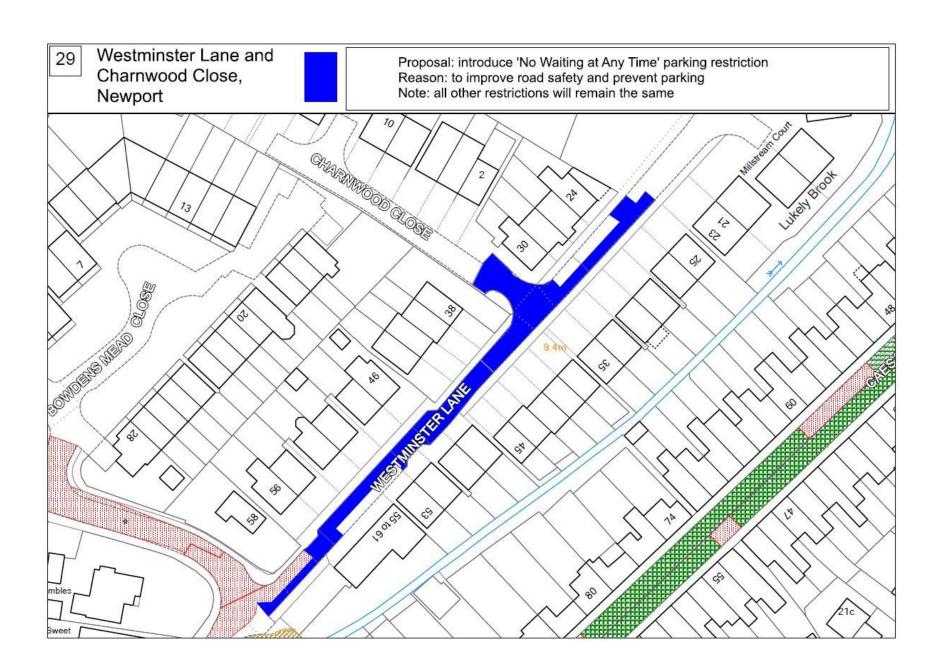

32 Fairlee Road, Proposal: Introduce a 'No Waiting at Any Time' parking restriction Reason: to improve road safety and prevent parking. Newport Please note all other parking restrictions will remain the same. Medina Leisure Centre Little Fairle