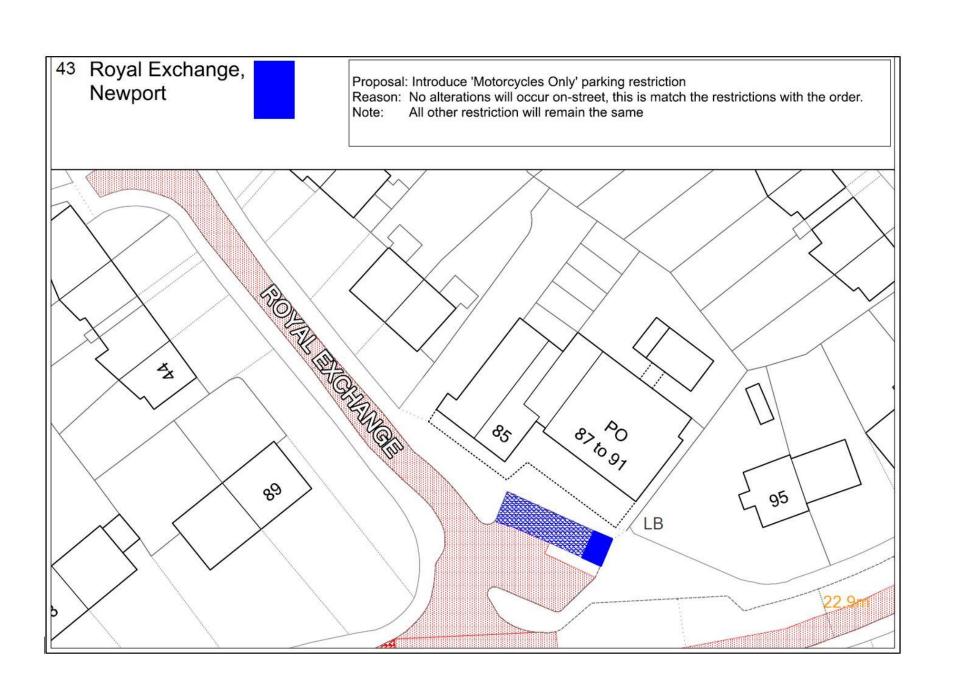

hin 30 Minutes, Monday to Friday, 0800 to 0930 and 1430 to 1600 Hours' parking restriction.

Reason: to provide suitable places for dropping off and picking up in the area.

Please note all other restrictions will remain the same







38 Proposal: Revoke 'No Waiting at Any Time' and introduce 'Limited Waiting 1 Hour No Return Within 1 Hour Mon-Sat 8am-6pm' parking restriction Crocker Street, Newport Reason: No alterations will occur on-street, this is to correct the order. All other restriction will remain the same Note: 97 ElSubSta 8 Almshouses





## 41 Furrlongs, Newport



Proposal: Introduce 'No Waiting at Any Time' parking restriction

Reason: No alterations will occur on-street, this is match the restrictions with the order.

Note: All other restriction will remain the same











46 Field Place, Newport **Proposal**: to revoke 'Resident Permit Holders Only N5 or Limited Waiting 2 Hours No Return Within 2 Hours, Monday to Saturday, 8am to 6pm / No Exemption for Disabled Badge Holders and Introduce ' No Waiting at Any Time' parking restriction.

Reason: to ensure the fire hydrant is accessible at all times.

Please note all other parking restrictions will remain the same.





48

## Highfield Road, Newport



Proposal: To revoke ' Resident Permit Holders N2 /No Exemption for Disabled Badge Holders' parking restriction and Introduce 'No Waiting at Any Time' parking restriction.

Reason: to ensure all sections of the highway are covered by a restriction within the Residents Parking Zone.

Please note all other parking restrictions will remain the same.