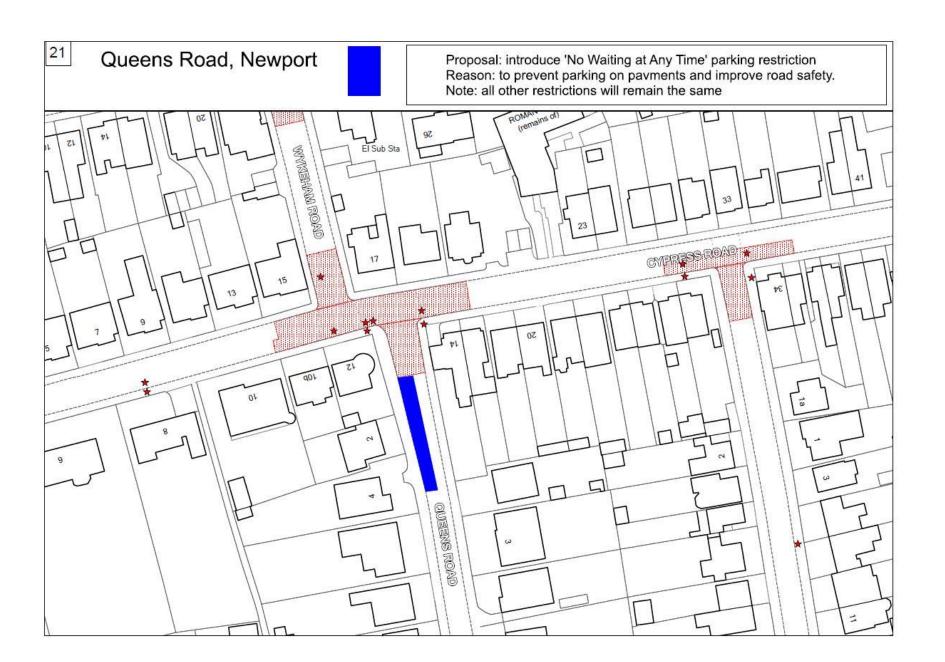

ing restriction Reason: to improve road safety and improve access. Please note all other parking restrictions will remain the same. Carisbrooke Victoria Recreation Ground 90



Linden Road,
Newport

Proposal: Introduce a 'No Waiting at Any Time' parking restriction Reason: to improve road safety. improve access and create passing places.

Please note all other parking restrictions will remain the same.















Terrace Road & Proposal: Revoke 'No Waiting Mon - Sat, 8am to 6pm parking restriction Bignor Place, and Introduce a 'No Waiting at Any Time' parking restriction Reason: to improve road safety and free flow of traffic. Newport Please note all other parking restrictions will remain the same. 61 23 BIGNOR PLACE 8 TERRACEROAD 16 St John the Baptist's Church 77 1 to 3 23 22



















East View & South View, Proposal: introduce 'No Waiting at Any Time & No Loading 0800 to 0930 and 1430 to 1600, Monday to Friday' parking restriction Reason: to prevent parking on the bend and improve visibility and safety Newport Note: all other restrictions will remain the same 23 El Sub Sta









32 Fairlee Road, Proposal: Introduce a 'No Waiting at Any Time' parking restriction Reason: to improve road safety and prevent parking. Newport Please note all other parking restrictions will remain the same. Medina Leisure Centre Little Fairle





35

## Wellington Road, Newport

Proposal:Introduce a 'Bus Stop' restriction

Reason: to provide suitable places for bus operation to the area

Proposal:Introduce 'Limited Waiting 15 Minutes, No Return Within 30 Minutes, Monday to Fri