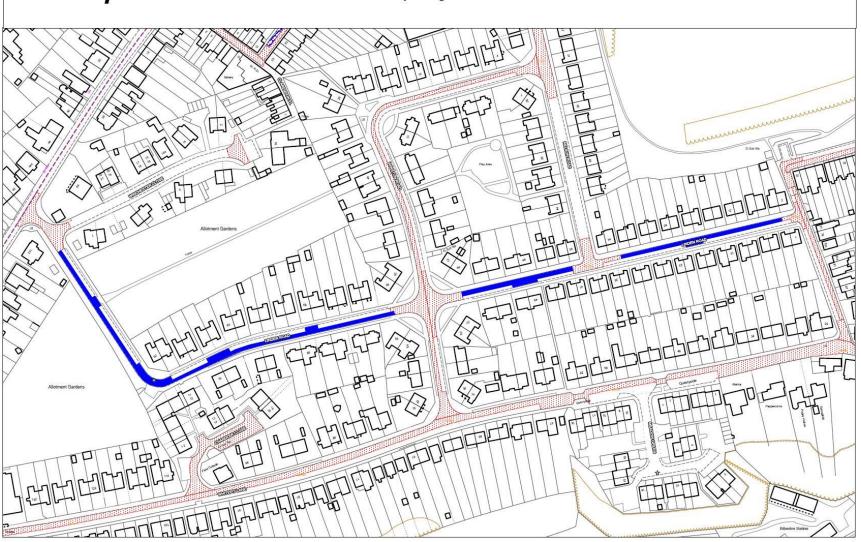

## **NEWPORT PROPOSALS PLANS**

Proposal: Introduce a 'No Waiting at Any Time' parking restriction Reason: to improve road safety and improve access. Hinton Road, Newport Proposal: Introduce a 'No Waiting 0700 hours to 1830 hours' parking restriction Reason: to improve road safety and improve access. Please note all other parking restrictions will remain the same. Carisbrooke Victoria Recreation Ground 90