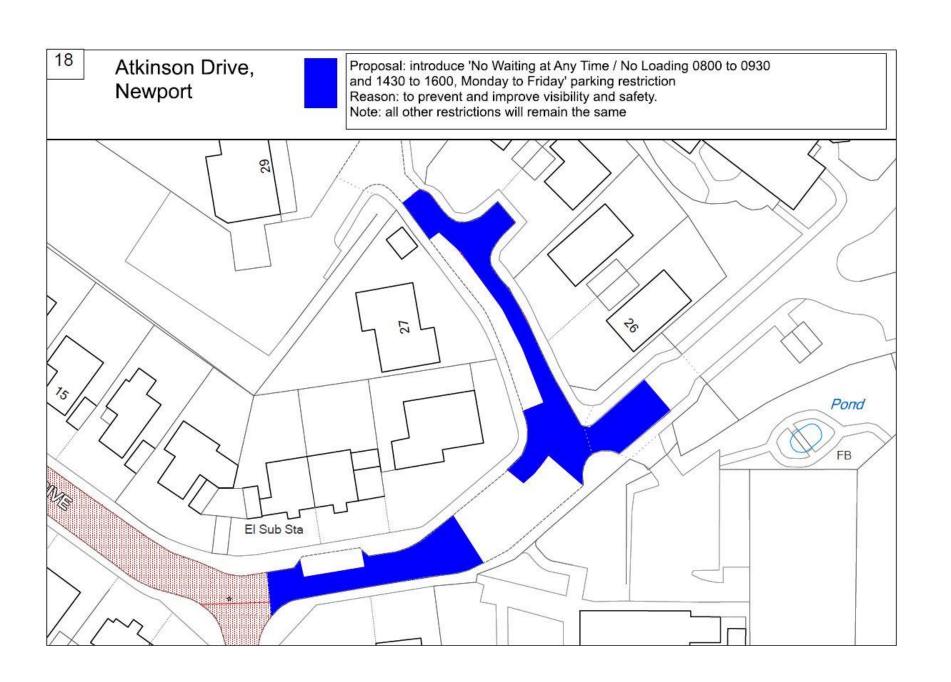

' parking restriction Reason: to improve road safety and improve access. Please note all other parking restrictions will remain the same. Carisbrooke Victoria Recreation Ground 90



Linden Road,
Newport

Proposal: Introduce a 'No Waiting at Any Time' parking restriction Reason: to improve road safety. improve access and create passing places.

Please note all other parking restrictions will remain the same.















Terrace Road & Proposal: Revoke 'No Waiting Mon - Sat, 8am to 6pm parking restriction Bignor Place, and Introduce a 'No Waiting at Any Time' parking restriction Reason: to improve road safety and free flow of traffic. Newport Please note all other parking restrictions will remain the same. 61 23 BIGNOR PLACE 8 TERRACEROAD 16 St John the Baptist's Church 77 1 to 3 23 22



















East View & South View, Proposal: introduce 'No Waiting at Any Time & No Loading 0800 to 0930 and 1430 to 1600, Monday to Friday' parking restriction Reason: to prevent parking on the bend and improve visibility and safety Newport Note: all other restrictions will remain the same 23 El Sub Sta









32 Fairlee Road, Proposal: Introduce a 'No Waiting at Any Time' parking restriction Reason: to improve road safety and prevent parking. Newport Please note all other parking restrictions will remain the same. Medina Leisure Centre Little Fairle





35

## Wellington Road, Newport

Proposal:Introduce a 'Bus Stop' restriction

Reason: to provide suitable places for bus operation to the area

Proposal:Introduce 'Limited Waiting 15 Minutes, No Return Within 30 Minutes, Monday