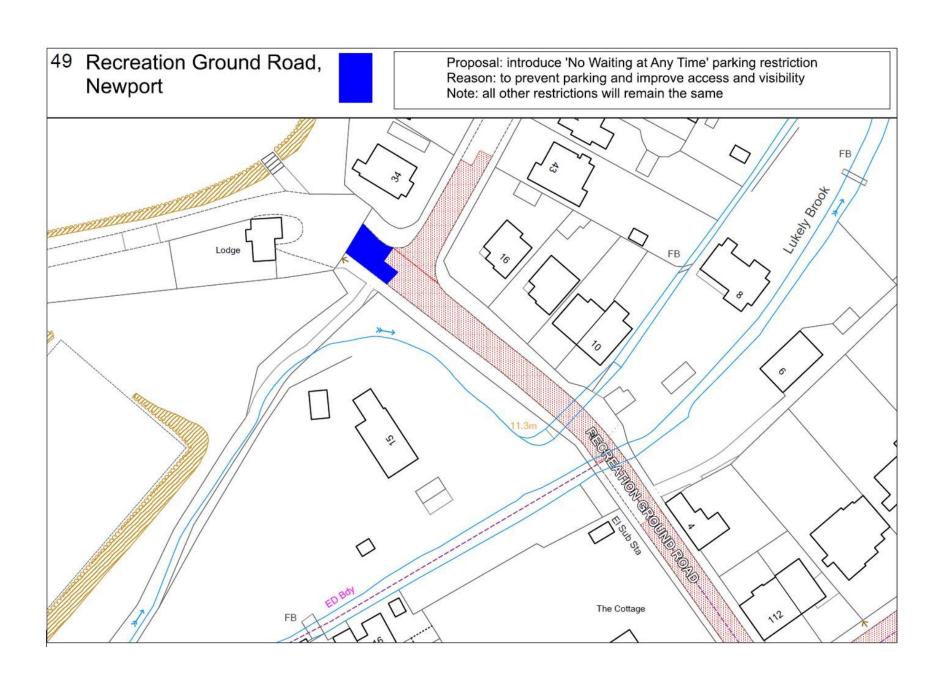

46 Field Place, Newport **Proposal**: to revoke 'Resident Permit Holders Only N5 or Limited Waiting 2 Hours No Return Within 2 Hours, Monday to Saturday, 8am to 6pm / No Exemption for Disabled Badge Holders and Introduce ' No Waiting at Any Time' parking restriction.

Reason: to ensure the fire hydrant is accessible at all times.

Please note all other parking restrictions will remain the same.





48

## Highfield Road, Newport



Proposal: To revoke ' Resident Permit Holders N2 /No Exemption for Disabled Badge Holders' parking restriction and Introduce 'No Waiting at Any Time' parking restriction.

Reason: to ensure all sections of the highway are covered by a restriction within the Residents Parking Zone.

Please note all other parking restrictions will remain the same.