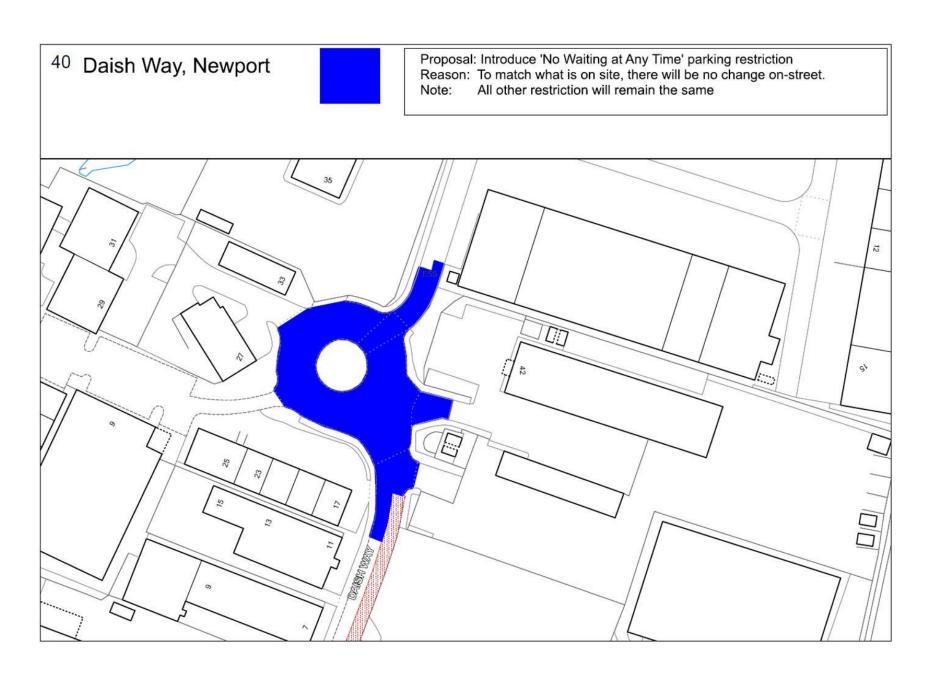

ina Leisure Centre Little Fairle





35

## Wellington Road, Newport

Proposal:Introduce a 'Bus Stop' restriction

Reason: to provide suitable places for bus operation to the area

Proposal:Introduce 'Limited Waiting 15 Minutes, No Return Within 30 Minutes, Monday to Friday, 0800 to 0930 and 1430 to 1600 Hours' parking restriction.

Reason: to provide suitable places for dropping off and picking up in the area.

Please note all other restrictions will remain the same







38 Proposal: Revoke 'No Waiting at Any Time' and introduce 'Limited Waiting 1 Hour No Return Within 1 Hour Mon-Sat 8am-6pm' parking restriction Crocker Street, Newport Reason: No alterations will occur on-street, this is to correct the order. All other restriction will remain the same Note: 97 ElSubSta 8 Almshouses





## 41 Furrlongs, Newport



Proposal: Introduce 'No Waiting at Any Time' parking restriction

Reason: No alterations will occur on-street, this is match the restrictions with the order.

Note: All other restriction will remain the same











46 Field Place, Newport **Proposal**: to revoke 'Resident Permit Holders Only N5 or Limited Waiting 2 Hours No Return Within 2 Hours, Monday to Saturday, 8am to 6pm / No Exemption for Disabled Badge Holders and Introduce ' No Waiting at Any Time' parking restriction.

Reason: to ensure the fire hydrant is accessible at all times.

Please note all other parking restrictions will remain the same.





48

## Highfield Road, Newport



Proposal: To revoke ' Resident Permit Holders N2 /No Exemption for Disabled Badge Holders' parking restriction and