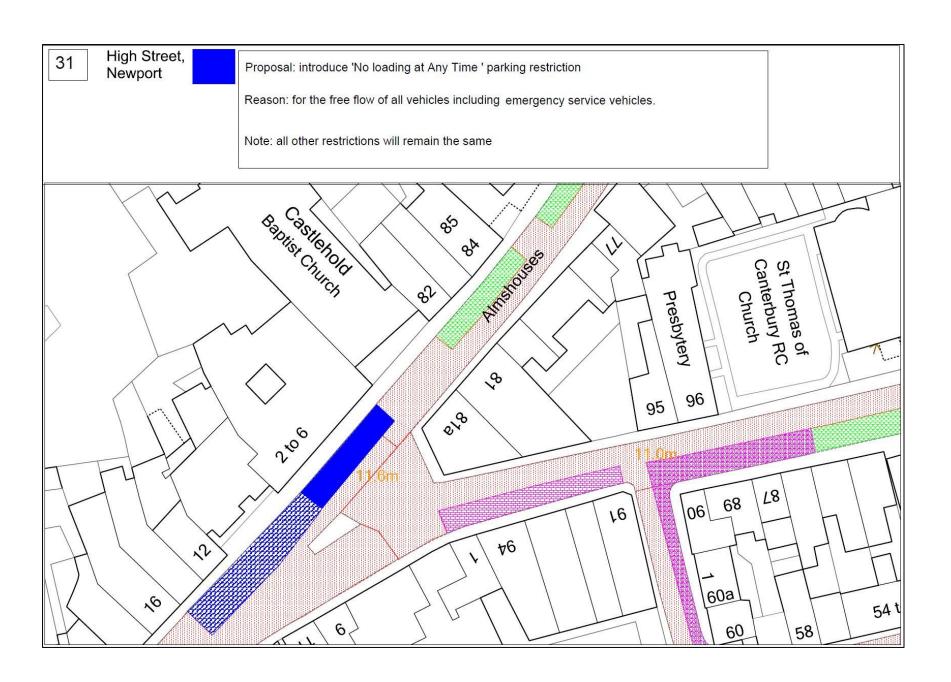

## Wellington Road, Newport

Proposal:Introduce a 'Bus Stop' restriction

Reason: to provide suitable places for bus operation to the area

Proposal:Introduce 'Limited Waiting 15 Minutes, No Return Within 30 Minutes, Monday to Friday, 0800 to 0930 and 1430 to 1600 Hours' parking restriction.

Reason: to provide suitable places for dropping off and picking up in the area.

Please note all other restrictions will remain the same

38 Proposal: Revoke 'No Waiting at Any Time' and introduce 'Limited Waiting 1 Hour No Return Within 1 Hour Mon-Sat 8am-6pm' parking restriction Crocker Street, Newport Reason: No alterations will occur on-street, this is to correct the order. All other restriction will remain the same Note: 97 ElSubSta 8 Almshouses