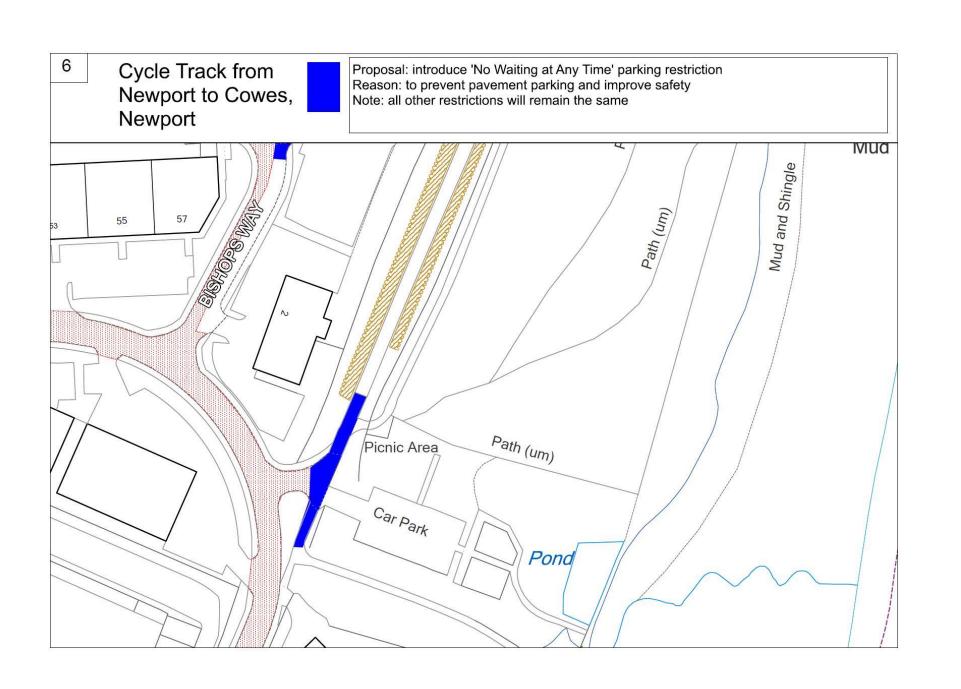

## **NEWPORT PROPOSALS PLANS**















Proposal: Introduce a 'No Waiting at Any Time' parking restriction Reason: to improve road safety and improve access. Hinton Road, Newport Proposal: Introduce a 'No Waiting 0700 hours to 1830 hours' parking restriction Reason: to improve road safety and improve access. Please note all other parking restrictions will remain the same. Carisbrooke Victoria Recreation Ground 90



Linden Road,
Newport

Proposal: Introduce a 'No Waiting at Any Time' parking restriction Reason: to improve road safety. improve access and create passing places.

Please note all other parking restrictions will remain the same.















Terrace Road & Proposal: Revoke 'No Waiting Mon - Sat, 8am to 6pm parking restriction Bignor Place, and Introduce a 'No Waiting at Any Time' parking restriction Reason: to