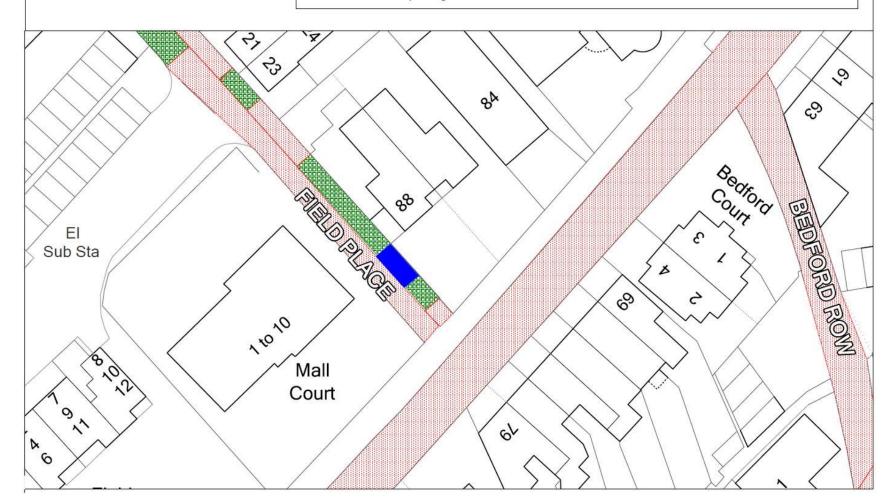

46 Field Place, Newport **Proposal**: to revoke 'Resident Permit Holders Only N5 or Limited Waiting 2 Hours No Return Within 2 Hours, Monday to Saturday, 8am to 6pm / No Exemption for Disabled Badge Holders and Introduce ' No Waiting at Any Time' parking restriction.

Reason: to ensure the fire hydrant is accessible at all times.

Please note all other parking restrictions will remain the same.

48