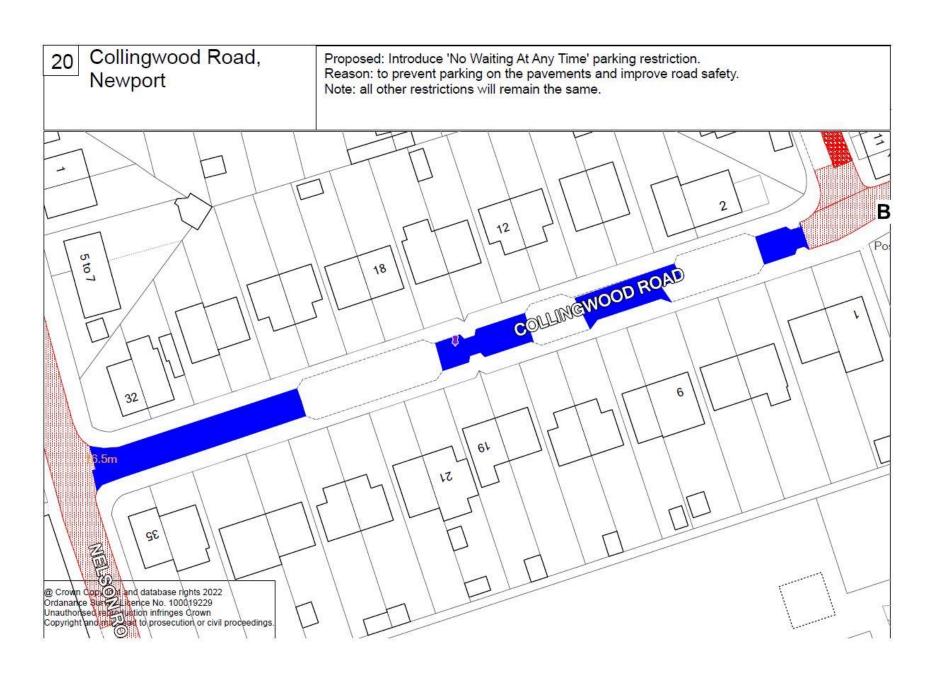

rking restriction Reason: to improve road safety and improve access. Please note all other parking restrictions will remain the same. Carisbrooke Victoria Recreation Ground 90



Linden Road,
Newport

Proposal: Introduce a 'No Waiting at Any Time' parking restriction Reason: to improve road safety. improve access and create passing places.

Please note all other parking restrictions will remain the same.















Terrace Road & Proposal: Revoke 'No Waiting Mon - Sat, 8am to 6pm parking restriction Bignor Place, and Introduce a 'No Waiting at Any Time' parking restriction Reason: to improve road safety and free flow of traffic. Newport Please note all other parking restrictions will remain the same. 61 23 BIGNOR PLACE 8 TERRACEROAD 16 St John the Baptist's Church 77 1 to 3 23 22



















East View & South View, Proposal: introduce 'No Waiting at Any Time & No Loading 0800 to 0930 and 1430 to 1600, Monday to Friday' parking restriction Reason: to prevent parking on the bend and improve visibility and safety Newport Note: all other restrictions will remain the same 23 El Sub Sta









32 Fairlee Road, Proposal: Introduce a 'No Waiting at Any Time' parking restriction Reason: to improve road safety and prevent parking. Newport Please note all other parking restrictions will remain the same. Medina Leisure Centre Little Fairle





35

## Wellington Road, Newport

Proposal:Introduce a 'Bus Stop' restriction

Reason: to provide suitable places for bus operation to the area

Proposal:Introduce 'Limited Waiting 15 Minutes, No Return Within 30 Minutes, Monday to F