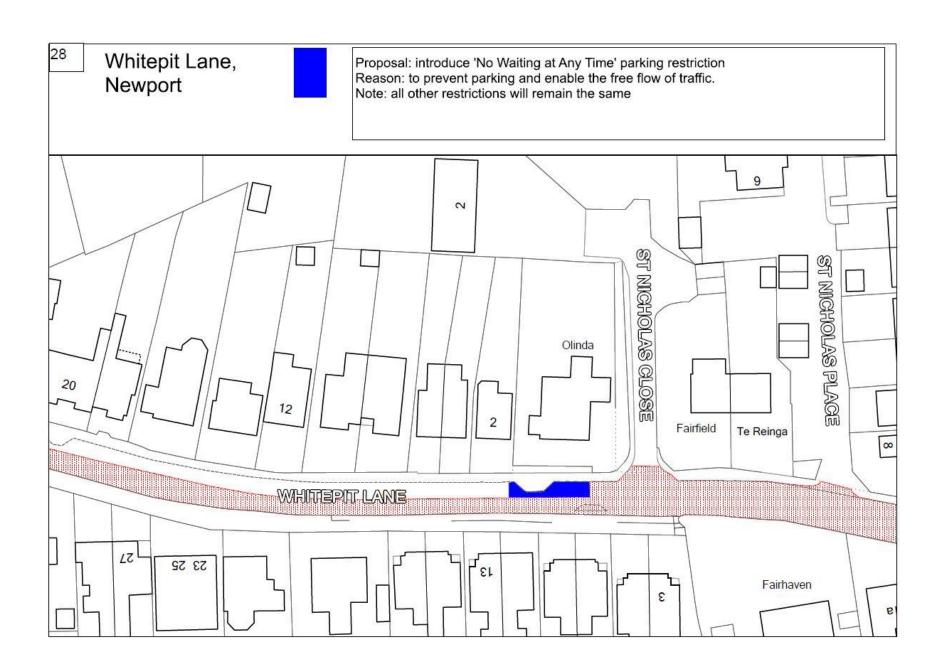

East View & South View, Proposal: introduce 'No Waiting at Any Time & No Loading 0800 to 0930 and 1430 to 1600, Monday to Friday' parking restriction Reason: to prevent parking on the bend and improve visibility and safety Newport Note: all other restrictions will remain the same 23 El Sub Sta