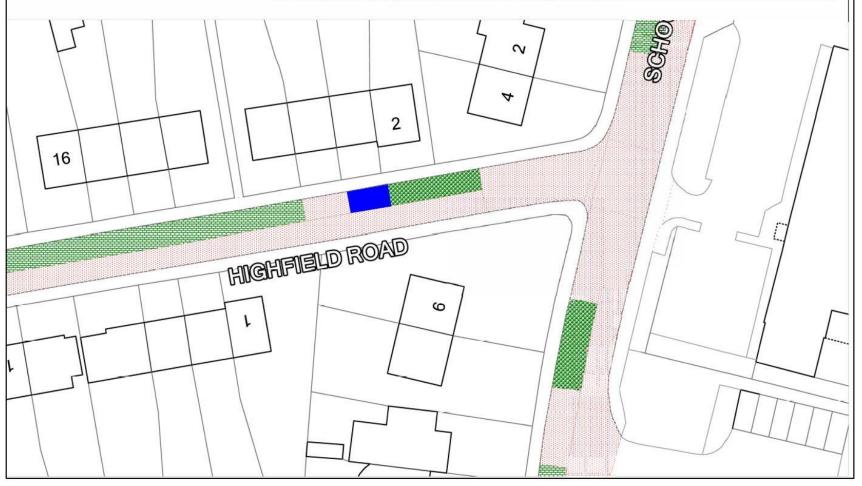

## Highfield Road, Newport

Proposal: To revoke ' Resident Permit Holders N2 /No Exemption for Disabled Badge Holders' parking restriction and Introduce 'No Waiting at Any Time' parking restriction.

Reason: to ensure all sections of the highway are covered by a restriction within the Residents Parking Zone.

Please note all other parking restrictions will remain the same.