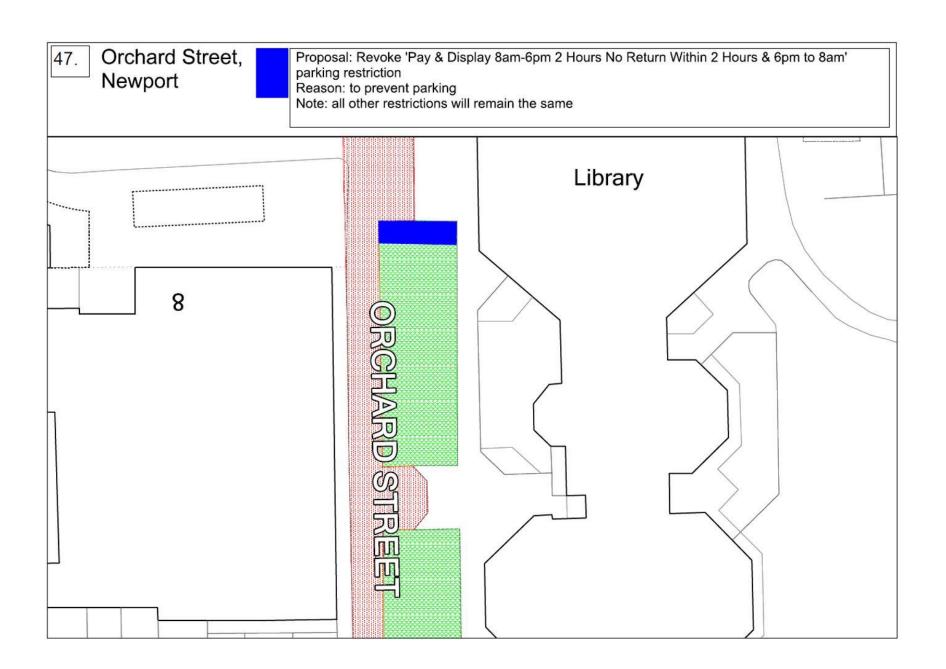

ason: No alterations will occur on-street, this is to correct the order. All other restriction will remain the same Note: 97 ElSubSta 8 Almshouses





## 41 Furrlongs, Newport



Proposal: Introduce 'No Waiting at Any Time' parking restriction

Reason: No alterations will occur on-street, this is match the restrictions with the order.

Note: All other restriction will remain the same











46 Field Place, Newport **Proposal**: to revoke 'Resident Permit Holders Only N5 or Limited Waiting 2 Hours No Return Within 2 Hours, Monday to Saturday, 8am to 6pm / No Exemption for Disabled Badge Holders and Introduce ' No Waiting at Any Time' parking restriction.

Reason: to ensure the fire hydrant is accessible at all times.

Please note all other parking restrictions will remain the same.





48

## Highfield Road, Newport



Proposal: To revoke ' Resident Permit Holders N2 /No Exemption for Disabled Badge Holders' parking restriction and Introduce 'No Waiting at Any Time' parking restriction.

Reason: to ensure all sections of the highway are covered by a restriction within the Residents Parking Zone.

Please note all other parking restrictions will remain the same.